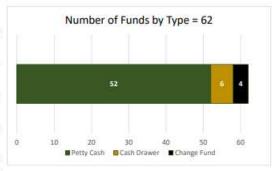

Additionally, the number of petty cash funds maintained throughout the parish has decreased from sixty-two (62) as of 2018 to thirty-seven (37) as of 2022. (See Attachment C.)

The previous audit report on petty cash was released on April 17, 2019. Since then, the Department of Accounting has updated its Funds Handling Policies & Procedures effective January 24, 2020. (See Attachment B.)

Jefferson Parish has a total of 62 cash funds held at various locations, totaling approximately \$30,000. (See Attachment B for a listing of petty cash funds by department.)

As of February 28, 2019, the Parish had 62 cash funds maintained by 58 different

Responsible Custodians. The total of all cash funds on February 28, 2019, was \$30,432.66<sup>1</sup>. This total amount increased by 19.6% from 1999 to 2009 and decreased by 7.2% from 2009 to 2019. That is to say that cash funds have been in place in the parish for over 20 years with total balances fluctuating over time.