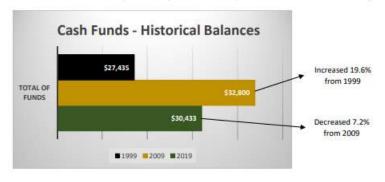

The above background was taken from the previous audit report related to Petty cash (See Attachment A). This audit is a follow-up to the previous one conducted. The background verbiage still applies as of the time of this follow-up report. The chart below shows that total petty cash balances have decreased in the last five (5) years.

As of February 28, 2019, the Parish had 62 cash funds maintained by 58 different

Responsible Custodians. The total of all cash funds on February 28, 2019, was \$30,432.66<sup>1</sup>. This total amount increased by 19.6% from 1999 to 2009 and decreased by 7.2% from 2009 to 2019. That is to say that cash funds have been in place in the parish for over 20 years with total balances fluctuating over time.