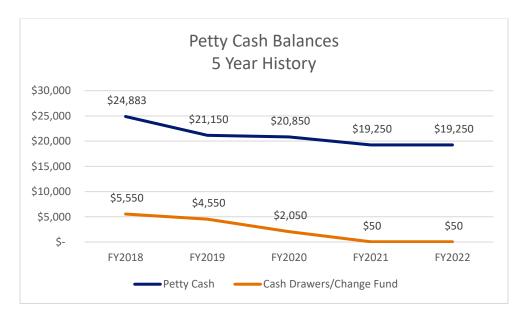

The above background was taken from the previous audit report related to Petty cash (See Attachment A). This audit is a follow-up to the previous one conducted. The background verbiage still applies as of the time of this follow-up report. The chart below shows that total petty cash balances have decreased in the last five (5) years.

Additionally, the number of petty cash funds maintained throughout the parish has decreased from sixty-two (62) as of 2018 to thirty-seven (37) as of 2022. (See Attachment C.)

The previous audit report on petty cash was released on April 17, 2019. Since then, the Department of Accounting has updated its Funds Handling Policies & Procedures effective January 24, 2020. (See Attachment B.)