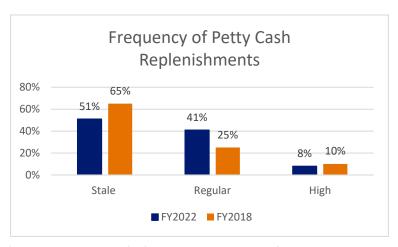

# **OBSERVATIONS**

Frequency of Petty Cash Replenishments Finding #2 of the prior Internal Audit report (IA2019-004) stated that "Thirty-four (34) of the fifty-two (52), or sixty-five percent (65%), of Petty Cash funds, were not replenished as required." This was based on data analyzed from January 1, 2018, to December 2018 and included petty cash funds only. (Sixty-two total funds were analyzed in the prior period, with ten being cash drawers or change funds.)

Compared to the prior audit, the percentage of funds not replenished as required by the Funds Handling Policies and Procedures reduced from sixty-five percent (65%) to fifty-one percent (51%). This represents thirty-seven percent (37%) of total balances, or seven thousand fifty dollars (\$7,050). While the percentage decreased since the prior audit, this data suggests that half of the petty reductions and closures.)