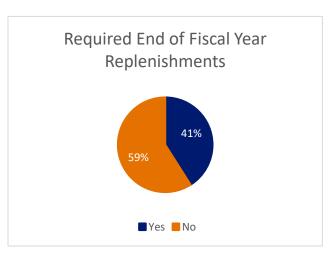

Internal Audit analyzed replenishment dates and noted when the first replenishment was made in the fiscal year 2023. The policy the Department of Accounting sets forth requires year-end replenishments to be made by January 10<sup>th</sup> of the following For audit purposes, year. replenishments made by January 31st were considered to embrace the spirit of the policy. Of the thirty-seven (37) petty cash funds, fifteen (15), or forty-one percent (41%), had year-end replenishment requests by January 31st. (See Attachment E.)