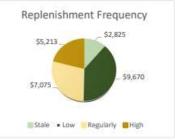

## **OBSERVATIONS**

Of the sixty-two (62) cash funds maintained throughout the parish, fifty-two (52) funds were designated as Petty Cash funds and thusly required replenishment as specified in Section 2.2 of the Funds Handling Policies & Procedures, as stated above. Internal Audit obtained replenishment data by fund from the Parish's AS/400 Financial Management System. Each fund was characterized as follows based on the replenishment frequency from January 1, 2018, to December 31, 2018: Stale, Low, Regularly, or High.

| Characterization | Number of Months<br>Replenished | Number of<br>Funds | Total<br>Balances |
|------------------|---------------------------------|--------------------|-------------------|
| Stale            | 0                               | 9                  | \$2,825           |
| Low              | 1-3                             | 25 65%             | \$9,670 50%       |
| Regularly        | 4-9                             | 13                 | \$7,075           |
| High             | 10-12                           | 5                  | \$5,213           |
| 98//             | TOTAL                           | 52                 | \$24,783          |

Note that frequency was analyzed based on the number of months in which replenishments were requested in the twelve month period. Any fund that was replenished during four or more months was considered to meet the replenishment requirement as per the policy in place. Such funds may not have been replenished precisely at the end of each quarter; however, the Responsible Custodian was considered to have embraced the spirit of the policy.

Sixty-five percent (65%) of the number of funds or fifty percent (50%) of the total balances were not replenished as required by the Funds Handling Policies & Procedures. (See Attachment C for a listing of funds characterized by frequency.) This data suggests that over half of the Petty Cash funds in place may not be necessary.