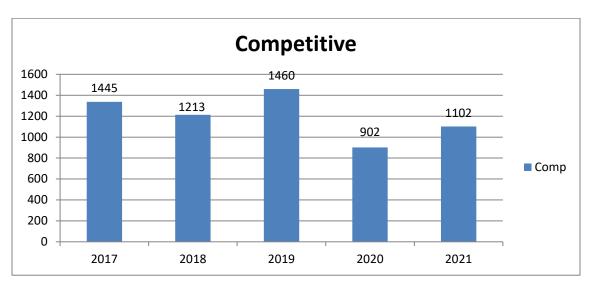

### **Examinations over a Five Year Period**

|                                   | 2017 | 2018 | 2019 | 2020 | 2021 |
|-----------------------------------|------|------|------|------|------|
| No. Persons Examined Competitive  | 1337 | 1213 | 1460 | 902  | 1102 |
| No. Persons Qualified Competitive | 1262 | 1071 | 1294 | 895  | 1014 |
| Non-Competitive                   | 298  | 287  | 435  | 228  | 200  |
| Total                             | 1560 | 1358 | 1729 | 1123 | 1214 |

# PERSONS EXAMINED