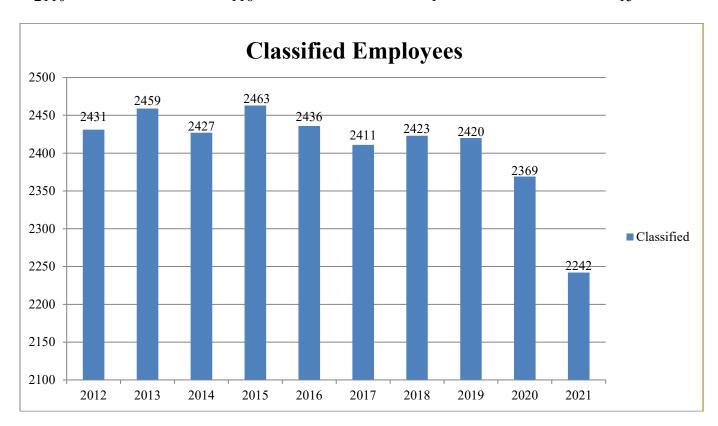

### **Applications for Five Year Period**

|                |                 | 2017 | 2018 | 2019  | 2020 | 2021 |
|----------------|-----------------|------|------|-------|------|------|
| Accepted       | Competitive     | 2027 | 1786 | 2665  | 1745 | 1602 |
| _              | Non-Competitive | 2554 | 2419 | 1867  | 1113 | 805  |
|                | Total           | 4581 | 4205 | 4532  | 2858 | 2407 |
| Rejected       | Competitive     | 3669 | 3252 | 4237  | 2538 | 2027 |
| -              | Non-Competitive | 341  | 367  | 354   | 277  | 177  |
|                | Total           | 4010 | 3619 | 4591  | 2815 | 2204 |
| Withdrawn      | Competitive     | 1015 | 1053 | 988   | 598  | 506  |
|                | Non-Competitive | 247  | 208  | 313   | 147  | 115  |
|                | Total           | 1262 | 1261 | 1301  | 745  | 621  |
| Total Received |                 | 9853 | 9085 | 10424 | 6418 | 5232 |