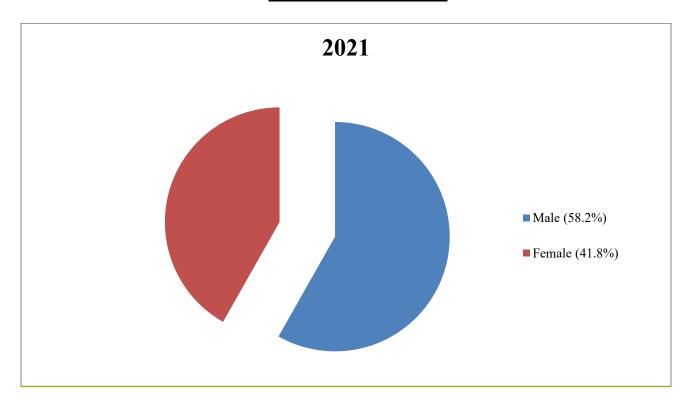

| 639           | 69            | 496          | 465             | 44              | 1418          | 1005            |
| Percentage  | 29.3%         | 26.4%         | 2.8%          | 20.5%        | 19.2%           | 1.8%            | 58.5%         | 41.5%           |
| <u>2017</u> |               |               |               |              |                 |                 |               |                 |
| Total       | 703           | 638           | 68            | 490          | 465             | 47              | 1409          | 1002            |
| Percentage  | 29.2%         | 26.5%         | 2.8%          | 20.3%        | 19.3%           | 1.9%            | 58.4%         | 41.6%           |

# **SEX/RACE DISTRIBUTION**



# **RACE DISTRIBUTION**



# **SEX DISTRIBUTION**



# **Leave Data**

# Military Leave with Pay and Leave without Pay

| Leave                   | 2021 |
|-------------------------|------|
| Military Leave with Pay | 12   |
| Leave without Pay       | 1204 |

## Military Leave with Pay and Leave without Pay – Five Year History

|                   | 2017 | 2018 | 2019 | 2020 | 2021 |
|-------------------|------|------|------|------|------|
| Military          | 15   | 11   | 12   | 13   | 12   |
| Leave without Pay | 1108 | 927  | 1175 | 1101 | 1204 |
| Total             | 1123 | 938  | 1187 | 1114 | 1216 |

### **Family Medical Leave Act Data**

During the year a total of 135 employees Family Medical Leave usage reports were received by the Personnel Department. A breakdown of the reasons for the requests includes:

| Reason