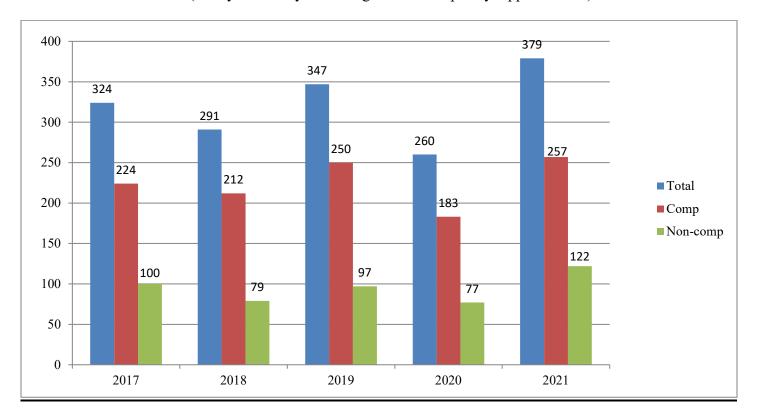

### **Applications for Five Year Period**

|                |                 | 2017 | 2018 | 2019  | 2020 | 2021 |
|----------------|-----------------|------|------|-------|------|------|
| Accepted       | Competitive     | 2027 | 1786 | 2665  | 1745 | 1602 |
| _              | Non-Competitive | 2554 | 2419 | 1867  | 1113 | 805  |
|                | Total           | 4581 | 4205 | 4532  | 2858 | 2407 |
| Rejected       | Competitive     | 3669 | 3252 | 4237  | 2538 | 2027 |
| -              | Non-Competitive | 341  | 367  | 354   | 277  | 177  |
|                | Total           | 4010 | 3619 | 4591  | 2815 | 2204 |
| Withdrawn      | Competitive     | 1015 | 1053 | 988   | 598  | 506  |
|                | Non-Competitive | 247  | 208  | 313   | 147  | 115  |
|                | Total           | 1262 | 1261 | 1301  | 745  | 621  |
| Total Received |                 | 9853 | 9085 | 10424 | 6418 | 5232 |

# **TOTAL APPLICATIONS**