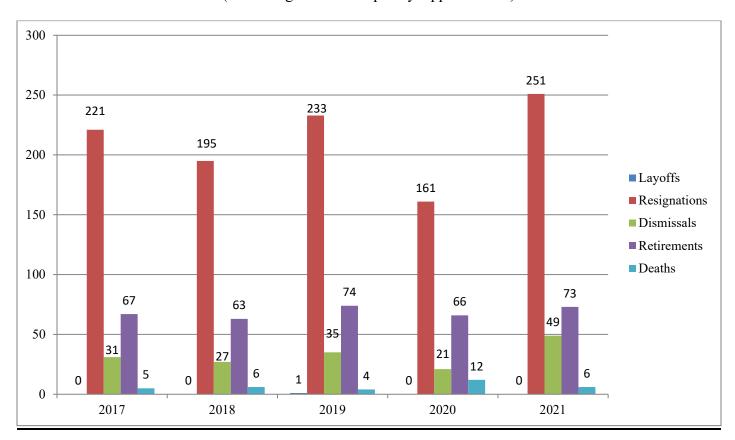

# **Separations by Cause**

|                  | Competitive | Non-Competitive |       |
|------------------|-------------|-----------------|-------|
|                  | Classes     | Classes         | Total |
| Layoff           | 0           | 0               | 0     |
| Resigned         | 155         | 96              | 251   |
| Dismissed        | 28          | 21              | 49    |
| Retired          | 68          | 5               | 73    |
| Death            | 6           | 0               | 6     |
| End of Temporary | 6           | 5               | 11    |
| Total            | 263         | 127             | 390   |

There were 379 separations from permanent positions, which reflects an increase as compared to 2020.