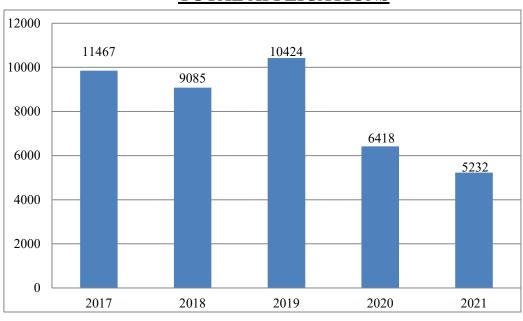

### **Applications for Five Year Period**

|                |                 | 2017 | 2018 | 2019  | 2020 | 2021 |
|----------------|-----------------|------|------|-------|------|------|
| Accepted       | Competitive     | 2027 | 1786 | 2665  | 1745 | 1602 |
| _              | Non-Competitive | 2554 | 2419 | 1867  | 1113 | 805  |
|                | Total           | 4581 | 4205 | 4532  | 2858 | 2407 |
| Rejected       | Competitive     | 3669 | 3252 | 4237  | 2538 | 2027 |
| -              | Non-Competitive | 341  | 367  | 354   | 277  | 177  |
|                | Total           | 4010 | 3619 | 4591  | 2815 | 2204 |
| Withdrawn      | Competitive     | 1015 | 1053 | 988   | 598  | 506  |
|                | Non-Competitive | 247  | 208  | 313   | 147  | 115  |
|                | Total           | 1262 | 1261 | 1301  | 745  | 621  |
| Total Received |                 | 9853 | 9085 | 10424 | 6418 | 5232 |

# **TOTAL APPLICATIONS**