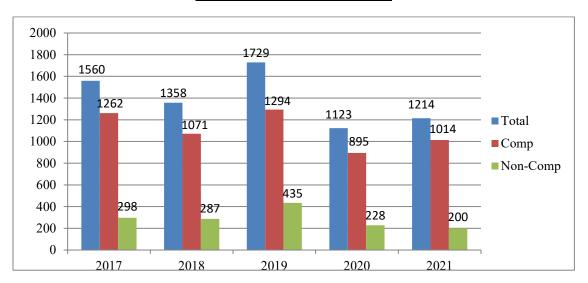

### **Examinations over a Five Year Period**

|                                   | 2017 | 2018 | 2019 | 2020 | 2021 |
|-----------------------------------|------|------|------|------|------|
| No. Persons Examined Competitive  | 1337 | 1213 | 1460 | 902  | 1102 |
| No. Persons Qualified Competitive | 1262 | 1071 | 1294 | 895  | 1014 |
| Non-Competitive                   | 298  | 287  | 435  | 228  | 200  |
| Total                             | 1560 | 1358 | 1729 | 1123 | 1214 |

# PERSONS EXAMINED