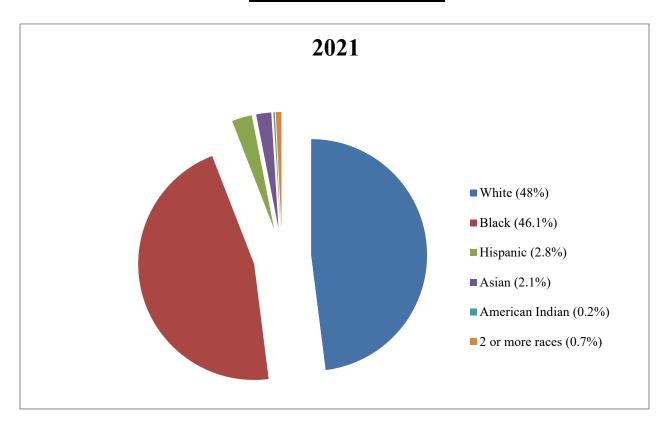

Total       | 710           | 639           | 69            | 496          | 465             | 44              | 1418          | 1005            |
| Percentage  | 29.3%         | 26.4%         | 2.8%          | 20.5%        | 19.2%           | 1.8%            | 58.5%         | 41.5%           |
| <u>2017</u> |               |               |               |              |                 |                 |               |                 |
| Total       | 703           | 638           | 68            | 490          | 465             | 47              | 1409          | 1002            |
| Percentage  | 29.2%         | 26.5%         | 2.8%          | 20.3%        | 19.3%           | 1.9%            | 58.4%         | 41.6%           |

# **SEX/RACE DISTRIBUTION**



# **RACE DISTRIBUTION**



# **SEX DISTRIBUTION**



# **Leave Data**

# Military Leave with Pay and Leave without Pay

| Leave                   | 2021 |
|-------------------------|------|
| Military Leave with Pay | 12   |
| Leave without Pay       | 1204 |

## Military Leave with Pay and Leave without Pay – Five Year History

|                   | 2017 | 2018 | 2019 | 2020 | 2021 |
|-------------------|------|------|------|------|------|
| Military          | 15   | 11   | 12   | 13   | 12   |
| Leave without Pay | 1108 | 927  | 1175 | 1101 | 1204 |
| Total             | 1123 | 938  | 1187 | 1114 | 1216 |

### **Family Medical Leave Act Data**

During the year a total of 135 employees Family Medical Leave usage reports were received by the Personnel Department. A breakdown of the reasons for the requests includ