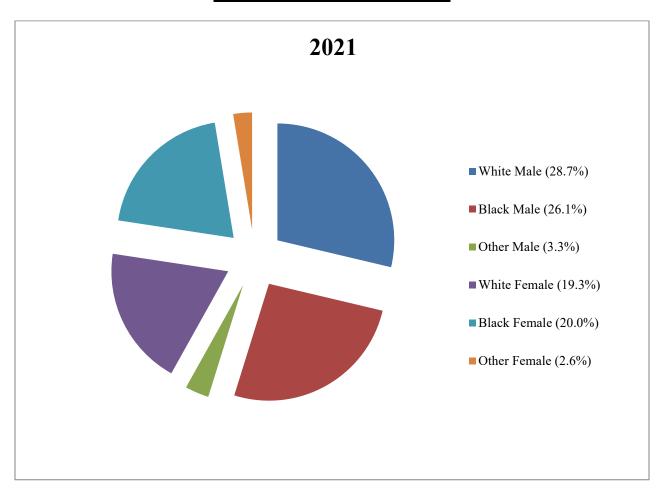

|                 |
| Total       | 710           | 639           | 69            | 496          | 465             | 44              | 1418          | 1005            |
| Percentage  | 29.3%         | 26.4%         | 2.8%          | 20.5%        | 19.2%           | 1.8%            | 58.5%         | 41.5%           |
| <u>2017</u> |               |               |               |              |                 |                 |               |                 |
| Total       | 703           | 638           | 68            | 490          | 465             | 47              | 1409          | 1002            |
| Percentage  | 29.2%         | 26.5%         | 2.8%          | 20.3%        | 19.3%           | 1.9%            | 58.4%         | 41.6%           |

# **SEX/RACE DISTRIBUTION**



# **RACE DISTRIBUTION**



# **SEX DISTRIBUTION**



# **Leave Data**

# Military Leave with Pay and Leave without Pay

| Leave                   | 2021 |
|-------------------------|------|
| Military Leave with Pay | 12   |
| Leave without Pay       | 1204 |

## Military Leave with Pay and Leave without Pay – Five Year History

|                   | 2017 | 2018 | 2019 | 2020 | 2021 |
|-------------------|------|------|------|------|------|
| Military          | 15   | 11   | 12   | 13   | 12   |
| Leave without Pay | 1108 | 927  | 1175 | 1101 | 1204 |
| Total             | 1123 | 938  | 1187 | 1114 | 1216 |

### **Family Medical Leave Act Data**

During the year a total of 135 employees Family Medical Leave usage reports were received by the Personnel Department. A breakdown of the reas