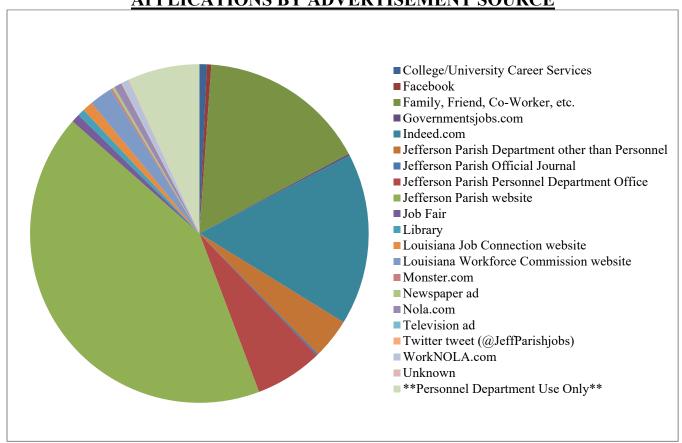

### **Application by Advertisement Source**

| Source                                           | <b>Total Percent</b> |
|--------------------------------------------------|----------------------|
| College/University Career Services               | 0.70                 |
| Facebook                                         | 0.43                 |
| Family, Friend, Co-Worker, etc.                  | 16.08                |
| Governmentjobs.com                               | 0.18                 |
| Indeed.com                                       | 16.40                |
| Jefferson Parish Department other than Personnel | 3.85                 |
| Jefferson Parish Official Journal                | 0.18                 |
| Jefferson Parish Personnel Department Office     | 6.45                 |
| Jefferson Parish website                         | 42.26                |
| Job Fair                                         | 0.81                 |
| Library                                          | 0.68                 |
| Louisiana Job Connection website                 | 1.00                 |
| Louisiana Workforce Commission website           | 2.18                 |
| Monster.com                                      | 0.20                 |
| Newspaper ad                                     | 0.25                 |
| Nola.com                                         | 0.72                 |
| Television ad                                    | 0.02                 |
| Twitter tweet (@JeffParishjobs)                  | 0.05                 |
| WorkNOLA.com                                     | 0.64                 |
| Unknown                                          | 0.09                 |
| **Personnel Department Use Only**                | 6.84                 |
| Total:                                           | 100%                 |

# **APPLICATIONS BY ADVERTISEMENT SOURCE**