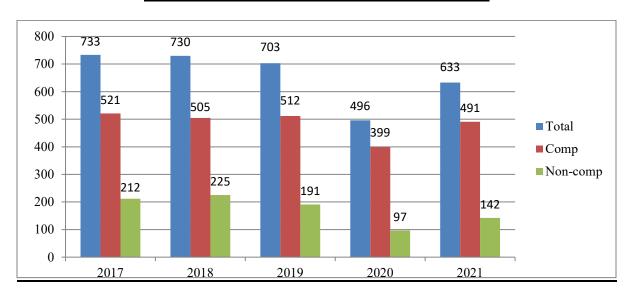

# **Appointments**

|           | Competitive | Non-Competitive |       |
|-----------|-------------|-----------------|-------|
|           | Classes     | Classes         | Total |
| Permanent | 491         | 142             | 633   |

Total appointments included 207 promotions of current employees to competitive positions.

# **Appointments – Five Year History**

|                 |                 | 2017 | 2018 | 2019 | 2020 | 2021 |
|-----------------|-----------------|------|------|------|------|------|
| Permanent       | Competitive     | 521  | 505  | 512  | 399  | 491  |
|                 | Non-Competitive | 212  | 225  | 191  | 97   | 142  |
| Non-Permanent   | All             | 74   | 101  | 105  | 90   | 57   |
| Total Appointme | nts             | 807  | 831  | 808  | 586  | 690  |