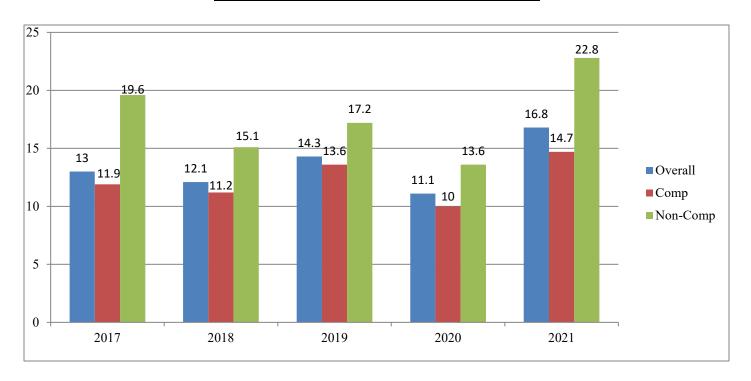

March presents a decrease in Non-Competitive Turnover and an increase in Competitive turnover and Overall turnover.