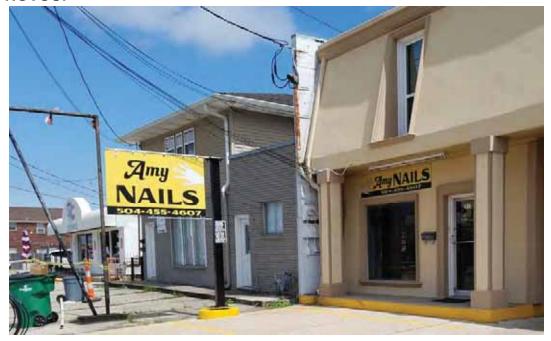

## **DAVID DRIVE STREET NUMBER:**

2615-17

# **BUILDING OR BUSINESS NAME (S):**

Amy Nails and Richard'z Barbershop

# SIGN #1 (TYPE; ESTIMATED SIZE IF NOT POLE/PEDESTAL):

Single Pole

# SIGN #2 (TYPE; ESTIMATED SIZE IF NOT POLE/PEDESTAL):

Wall Façade (2); 4'x 5', 2' x 6'

# SIGN #3 (TYPE; ESTIMATED SIZE IF NOT POLE/PEDESTAL):

Hanging Banner, 3' x 5'