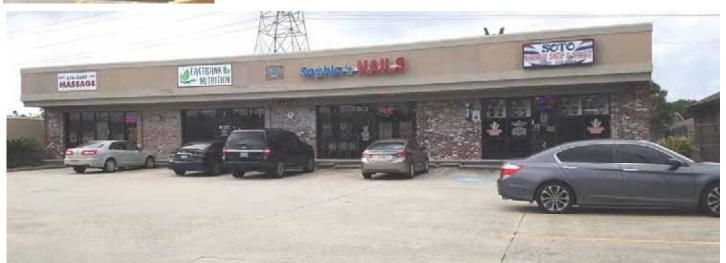

#### **DAVID DRIVE STREET NUMBER:**

3013-15

# **BUILDING OR BUSINESS NAME (S):**

Tropical Car Wash and Brake Tag

# SIGN #1 (TYPE; ESTIMATED SIZE IF NOT POLE/PEDESTAL):

Wall (4); 3' x 7'

# SIGN #2 (TYPE; ESTIMATED SIZE IF NOT POLE/PEDESTAL):

Portable fold-out; 2' x 3'