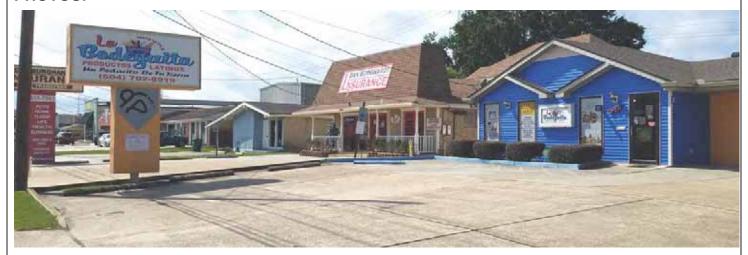

#### **DAVID DRIVE STREET NUMBER:**

3012

# **BUILDING OR BUSINESS NAME (S):**

La Bodeguita

# SIGN #1 (TYPE; ESTIMATED SIZE IF NOT POLE/PEDESTAL):

Single Pole

# SIGN #2 (TYPE; ESTIMATED SIZE IF NOT POLE/PEDESTAL):

Wall Facade; 3' x5'

SIGN #3 (TYPE; ESTIMATED SIZE IF NOT POLE/PEDESTAL):