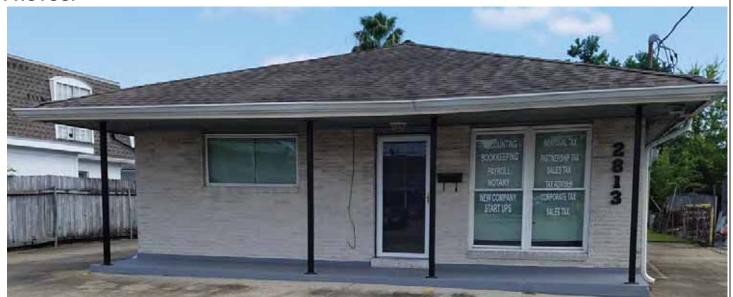

#### **DAVID DRIVE STREET NUMBER:**

2813

# **BUILDING OR BUSINESS NAME (S):**

None

SIGN #1 (TYPE; ESTIMATED SIZE IF NOT POLE/PEDESTAL):

Window Lettering (2); each 5' x 3'

SIGN #2 (TYPE; ESTIMATED SIZE IF NOT POLE/PEDESTAL):

SIGN #3 (TYPE; ESTIMATED SIZE IF NOT POLE/PEDESTAL):