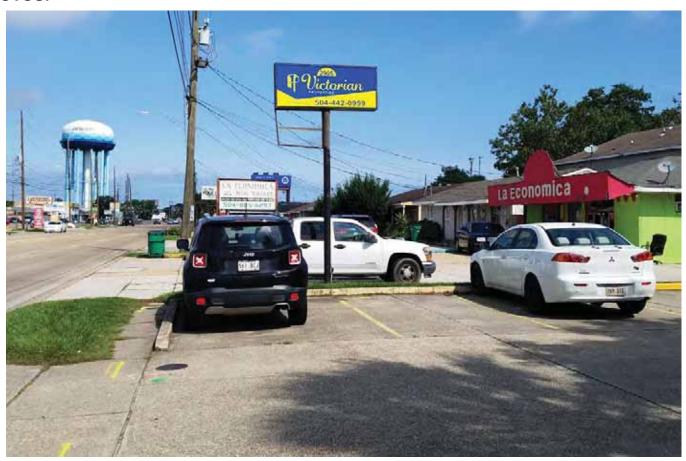

#### **DAVID DRIVE STREET NUMBER:**

2905

# **BUILDING OR BUSINESS NAME (S):**

Victoria Properties

SIGN #1 (TYPE; ESTIMATED SIZE IF NOT POLE/PEDESTAL):

Single Pole Elevated

SIGN #2 (TYPE; ESTIMATED SIZE IF NOT POLE/PEDESTAL):

SIGN #3 (TYPE; ESTIMATED SIZE IF NOT POLE/PEDESTAL):