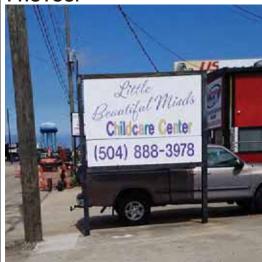

## **DAVID DRIVE STREET NUMBER:**

2601

# **BUILDING OR BUSINESS NAME (S):**

Little Beautiful Minds Child Care Center

# SIGN #1 (TYPE; ESTIMATED SIZE IF NOT POLE/PEDESTAL):

Two Pole pedestal

# SIGN #2 (TYPE; ESTIMATED SIZE IF NOT POLE/PEDESTAL):

Marquee façade; 8' x 24'

SIGN #3 (TYPE; ESTIMATED SIZE IF NOT POLE/PEDESTAL):