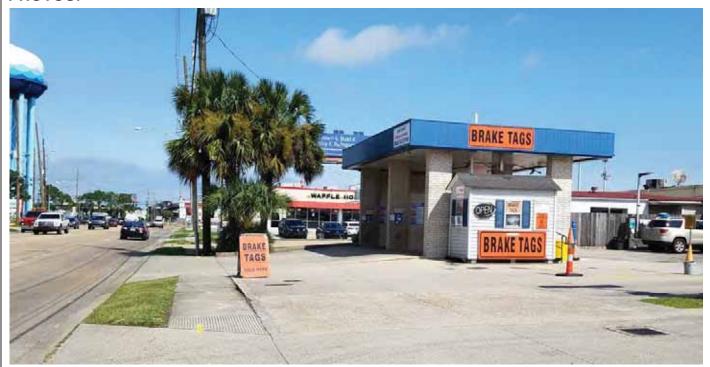

#### **DAVID DRIVE STREET NUMBER:**

3013-15

# **BUILDING OR BUSINESS NAME (S):**

Tropical Car Wash and Brake Tag

# SIGN #1 (TYPE; ESTIMATED SIZE IF NOT POLE/PEDESTAL):

Wall (4); 3' x 7'

# SIGN #2 (TYPE; ESTIMATED SIZE IF NOT POLE/PEDESTAL):

Portable fold-out; 2' x 3'

# SIGN #3 (TYPE; ESTIMATED SIZE IF NOT POLE/PEDESTAL):