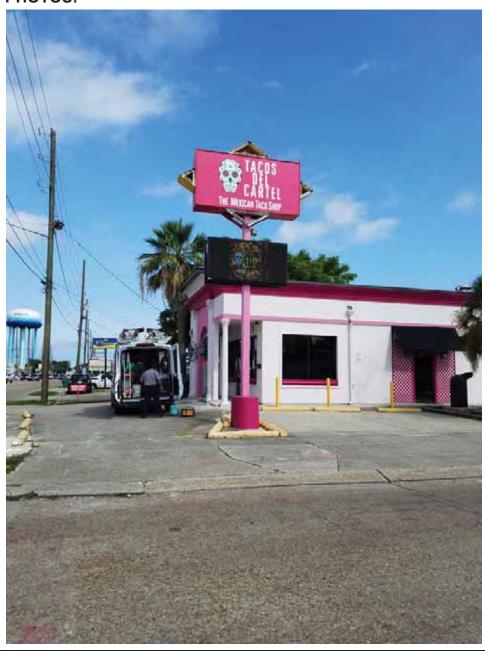

#### **DAVID DRIVE STREET NUMBER:**

2901

# **BUILDING OR BUSINESS NAME (S):**

Tacos Del Cartel

SIGN #1 (TYPE; ESTIMATED SIZE IF NOT POLE/PEDESTAL):

Single Pole elevated

SIGN #2 (TYPE; ESTIMATED SIZE IF NOT POLE/PEDESTAL):

SIGN #3 (TYPE; ESTIMATED SIZE IF NOT POLE/PEDESTAL):