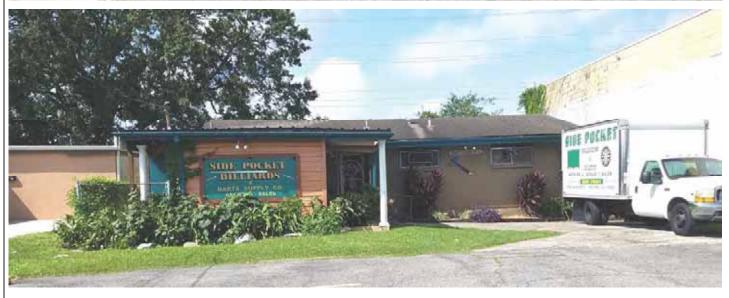

#### **DAVID DRIVE STREET NUMBER:**

3100

# **BUILDING OR BUSINESS NAME (S):**

Side Pocket Billiards & Dart Supplies

# SIGN #1 (TYPE; ESTIMATED SIZE IF NOT POLE/PEDESTAL):

Single Pole

# SIGN #2 (TYPE; ESTIMATED SIZE IF NOT POLE/PEDESTAL):

Wall Facade, 4' X 7'

# SIGN #3 (TYPE; ESTIMATED SIZE IF NOT POLE/PEDESTAL):

Window lights