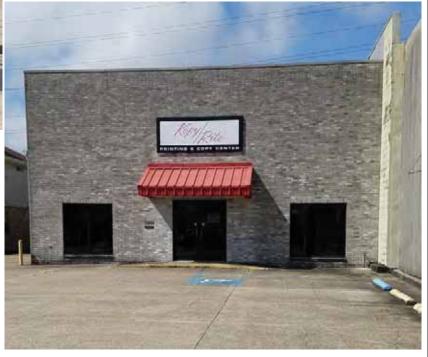

#### **DAVID DRIVE STREET NUMBER:**

2908

# **BUILDING OR BUSINESS NAME (S):**

Kopy/Rite Printing

# SIGN #1 (TYPE; ESTIMATED SIZE IF NOT POLE/PEDESTAL):

Single pole

# SIGN #2 (TYPE; ESTIMATED SIZE IF NOT POLE/PEDESTAL):

Marquee Facade; 3.5' x 7'

SIGN #3 (TYPE; ESTIMATED SIZE IF NOT POLE/PEDESTAL):