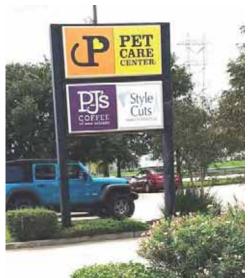

## **DAVID DRIVE STREET NUMBER:**

2212

# **BUILDING OR BUSINESS NAME (S):**

JP Pet Care Center, PJ's Coffee, Style Cuts

# SIGN #1 (TYPE; ESTIMATED SIZE IF NOT POLE/PEDESTAL):

Two Pole Sign

# SIGN #2 (TYPE; ESTIMATED SIZE IF NOT POLE/PEDESTAL):

Two Pole sign

# SIGN #3 (TYPE; ESTIMATED SIZE IF NOT POLE/PEDESTAL):

Marquee Façade (2); 3' x 6', 3' x 10'