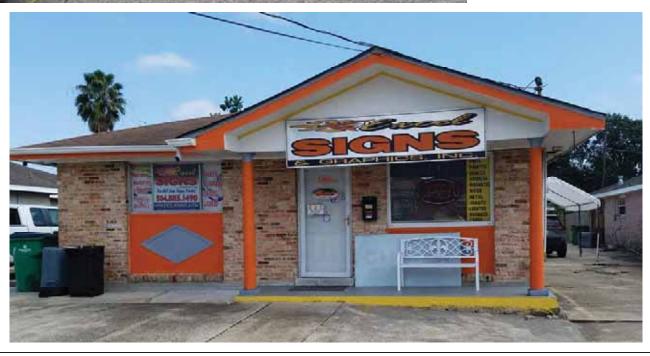

#### **DAVID DRIVE STREET NUMBER:**

2809-11

# **BUILDING OR BUSINESS NAME (S):**

Excel Signs & Graphics, Inc.

# SIGN #1 (TYPE; ESTIMATED SIZE IF NOT POLE/PEDESTAL):

Two Pole Pedestal

# SIGN #2 (TYPE; ESTIMATED SIZE IF NOT POLE/PEDESTAL):

Hanging Banner; 2' x 7;

# SIGN #3 (TYPE; ESTIMATED SIZE IF NOT POLE/PEDESTAL):

Assorted window posters