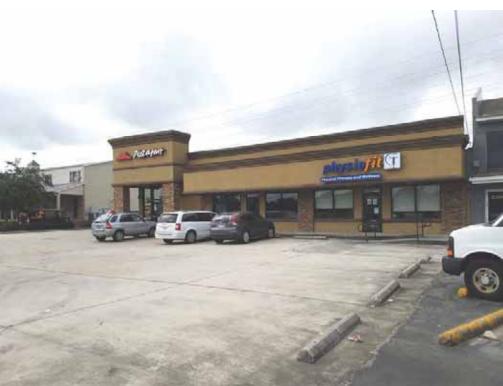

## **DAVID DRIVE STREET NUMBER:**

2312

# **BUILDING OR BUSINESS NAME (S):**

Pizza Hut / Physiofit