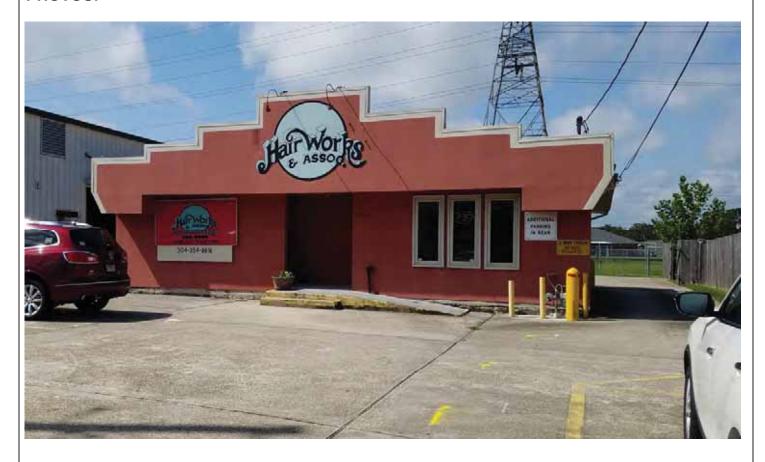

#### **DAVID DRIVE STREET NUMBER:**

2916

# **BUILDING OR BUSINESS NAME (S):**

Hair Works and Associates

SIGN #1 (TYPE; ESTIMATED SIZE IF NOT POLE/PEDESTAL):

Marquee facade; 6' x 8'

SIGN #2 (TYPE; ESTIMATED SIZE IF NOT POLE/PEDESTAL):

Wall sign; 4' x 7'

SIGN #3 (TYPE; ESTIMATED SIZE IF NOT POLE/PEDESTAL):