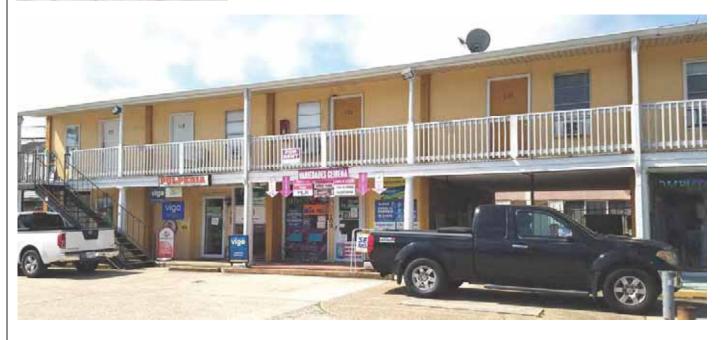

## **DAVID DRIVE STREET NUMBER:**

2606

# **BUILDING OR BUSINESS NAME (S):**

La Pulperia Market

# SIGN #1 (TYPE; ESTIMATED SIZE IF NOT POLE/PEDESTAL):

Two pole pedestal

# SIGN #2 (TYPE; ESTIMATED SIZE IF NOT POLE/PEDESTAL):

Marquee facade; 4' x 8'

# SIGN #3 (TYPE; ESTIMATED SIZE IF NOT POLE/PEDESTAL):