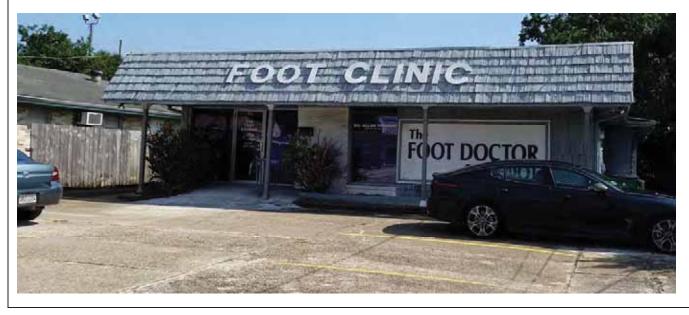

#### **DAVID DRIVE STREET NUMBER:**

2921

# **BUILDING OR BUSINESS NAME (S):**

The Foot Doctor

# SIGN #1 (TYPE; ESTIMATED SIZE IF NOT POLE/PEDESTAL):

Single Pole elevated

# SIGN #2 (TYPE; ESTIMATED SIZE IF NOT POLE/PEDESTAL):

Roof Lettering; 3' x 15'

# SIGN #3 (TYPE; ESTIMATED SIZE IF NOT POLE/PEDESTAL):

Wall; 4' x 10'