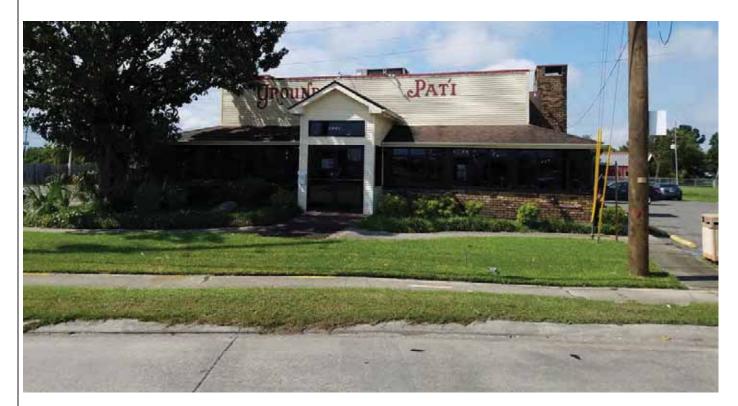

#### **DAVID DRIVE STREET NUMBER:**

3124

# **BUILDING OR BUSINESS NAME (S):**

Ground Pat'i

SIGN #1 (TYPE; ESTIMATED SIZE IF NOT POLE/PEDESTAL):

Marquee Facade Lettering (2 words); each 3' x 6'

SIGN #2 (TYPE; ESTIMATED SIZE IF NOT POLE/PEDESTAL):