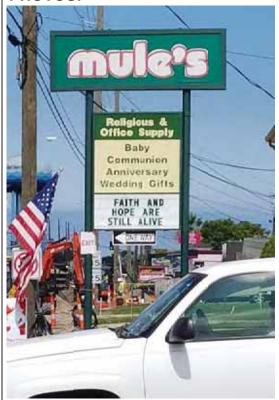

#### **DAVID DRIVE STREET NUMBER:**

2629

#### **BUILDING OR BUSINESS NAME (S):**

Mule's

SIGN #1 (TYPE; ESTIMATED SIZE IF NOT POLE/PEDESTAL):

Double pole, elevated

SIGN #2 (TYPE; ESTIMATED SIZE IF NOT POLE/PEDESTAL):

Marquee façade (2); 3' x 35'

SIGN #3 (TYPE; ESTIMATED SIZE IF NOT POLE/PEDESTAL):