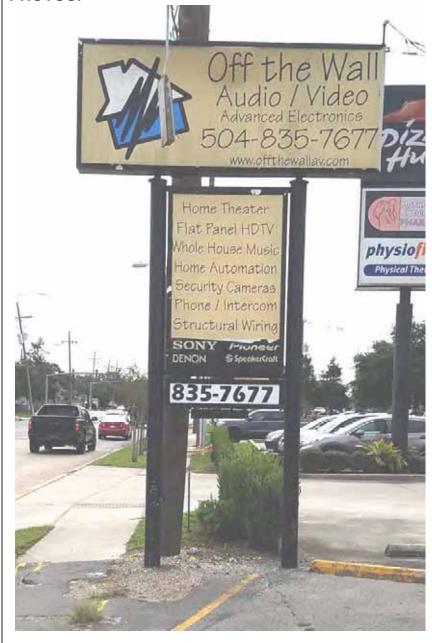

## **DAVID DRIVE STREET NUMBER:**

2318

# **BUILDING OR BUSINESS NAME (S):**

Off the Wall Audio/Video

SIGN #1 (TYPE; ESTIMATED SIZE IF NOT POLE/PEDESTAL):

Two Pole elevated

SIGN #2 (TYPE; ESTIMATED SIZE IF NOT POLE/PEDESTAL):

SIGN #3 (TYPE; ESTIMATED SIZE IF NOT POLE/PEDESTAL):