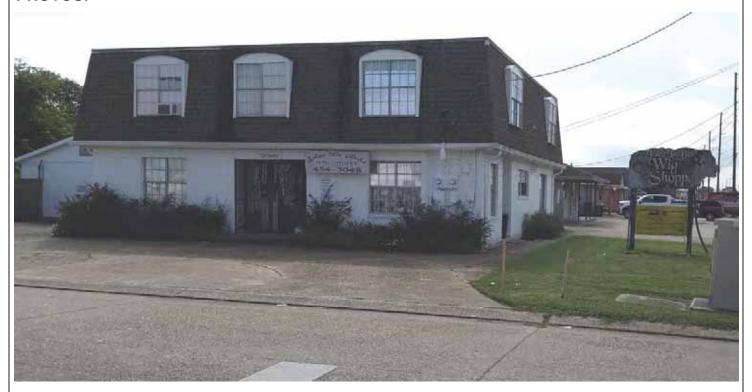

#### **DAVID DRIVE STREET NUMBER:**

2821

# **BUILDING OR BUSINESS NAME (S):**

Jolee LaBelle Wig Shoppe

# SIGN #1 (TYPE; ESTIMATED SIZE IF NOT POLE/PEDESTAL):

Two Pole Pedestal

# SIGN #2 (TYPE; ESTIMATED SIZE IF NOT POLE/PEDESTAL):

Wall Façade; 3' x 6'