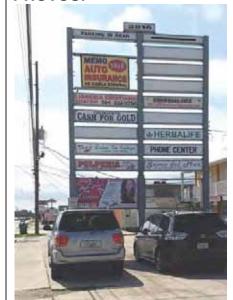

#### **DAVID DRIVE STREET NUMBER:**

3020

#### **BUILDING OR BUSINESS NAME (S):**

Trunk Tower (strip center)

# SIGN #1 (TYPE; ESTIMATED SIZE IF NOT POLE/PEDESTAL):

Single pole w/ multi panels

# SIGN #2 (TYPE; ESTIMATED SIZE IF NOT POLE/PEDESTAL):

Marquee Facade (4 tenant signs total, 3 active; all 3' x 10')

# SIGN #3 (TYPE; ESTIMATED SIZE IF NOT POLE/PEDESTAL):

Small marquee facade building sign, 2' x 2.5'