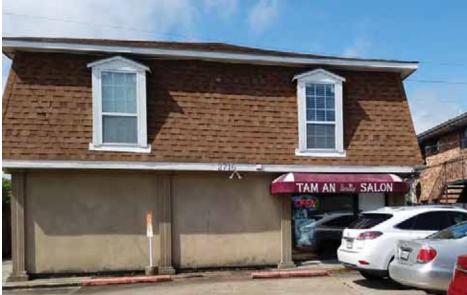

#### **DAVID DRIVE STREET NUMBER:**

2716

# **BUILDING OR BUSINESS NAME (S):**

Tam An Beauty Salon

# SIGN #1 (TYPE; ESTIMATED SIZE IF NOT POLE/PEDESTAL):

Two Pole elevated

# SIGN #2 (TYPE; ESTIMATED SIZE IF NOT POLE/PEDESTAL):

Canopy Lettering; 1' x 8'

# SIGN #3 (TYPE; ESTIMATED SIZE IF NOT POLE/PEDESTAL):