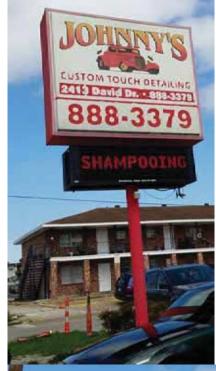

## DAVID DRIVE STREET NUMBER:

2413

# **BUILDING OR BUSINESS NAME (S):**

Johnny's Custom Touch Detailing

## SIGN #1 (TYPE; ESTIMATED SIZE IF NOT POLE/PEDESTAL):

Single Pole

# SIGN #2 (TYPE; ESTIMATED SIZE IF NOT POLE/PEDESTAL):

Canopy roof façade signs (3); 3' x 20'

# SIGN #3 (TYPE; ESTIMATED SIZE IF NOT POLE/PEDESTAL):

Asst. painted walls and window signs