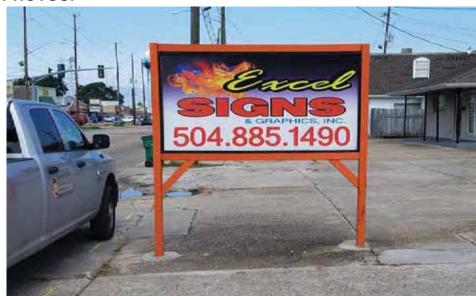

#### **DAVID DRIVE STREET NUMBER:**

2809-11

# **BUILDING OR BUSINESS NAME (S):**

Excel Signs & Graphics, Inc.

# SIGN #1 (TYPE; ESTIMATED SIZE IF NOT POLE/PEDESTAL):

Two Pole Pedestal

# SIGN #2 (TYPE; ESTIMATED SIZE IF NOT POLE/PEDESTAL):

Hanging Banner; 2' x 7;

# SIGN #3 (TYPE; ESTIMATED SIZE IF NOT POLE/PEDESTAL):

Assorted window posters