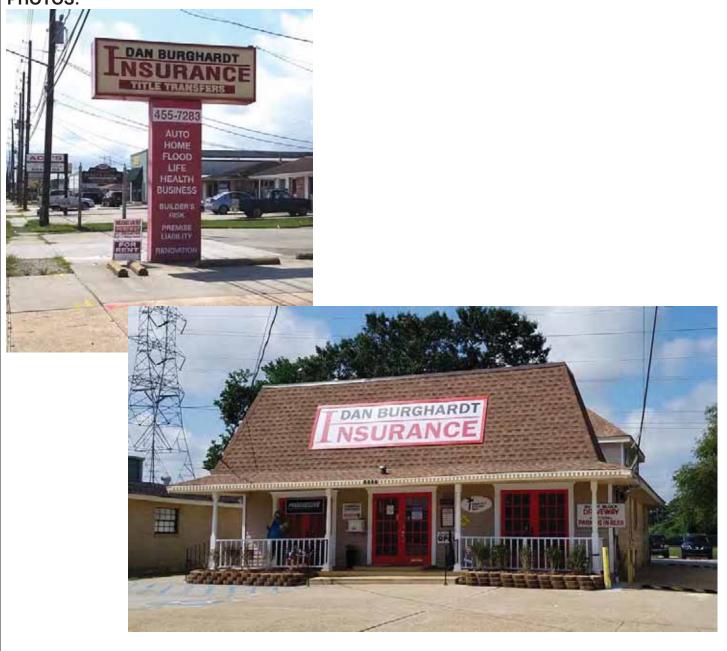

#### **DAVID DRIVE STREET NUMBER:**

3008

# **BUILDING OR BUSINESS NAME (S):**

Dan Burghardt Insurance

# SIGN #1 (TYPE; ESTIMATED SIZE IF NOT POLE/PEDESTAL):

Single pole

# SIGN #2 (TYPE; ESTIMATED SIZE IF NOT POLE/PEDESTAL):

Roof Facade; 4' x 12'

# SIGN #3 (TYPE; ESTIMATED SIZE IF NOT POLE/PEDESTAL):

Multiple small signs on wall facade