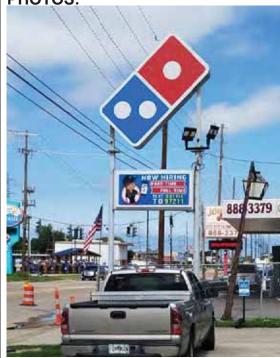

## **DAVID DRIVE STREET NUMBER:**

2405

# **BUILDING OR BUSINESS NAME (S):**

Domino's Pizza

# SIGN #1 (TYPE; ESTIMATED SIZE IF NOT POLE/PEDESTAL):

Single Pole, elevated

# SIGN #2 (TYPE; ESTIMATED SIZE IF NOT POLE/PEDESTAL):

Marquee Façade; 4' x 10'