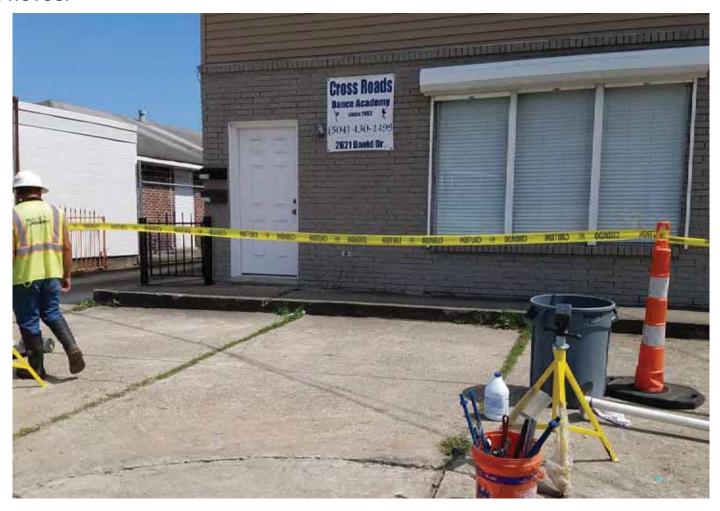

## **DAVID DRIVE STREET NUMBER:**

2621

# **BUILDING OR BUSINESS NAME (S):**

Crossroads Dance Academy

SIGN #1 (TYPE; ESTIMATED SIZE IF NOT POLE/PEDESTAL):

Wall Façade; 2.5'x' 2'

SIGN #2 (TYPE; ESTIMATED SIZE IF NOT POLE/PEDESTAL):

SIGN #3 (TYPE; ESTIMATED SIZE IF NOT POLE/PEDESTAL):