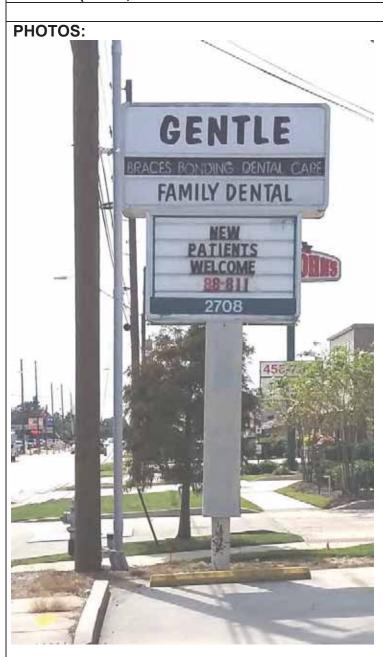

#### **DAVID DRIVE STREET NUMBER:**

2708

# **BUILDING OR BUSINESS NAME (S):**

Gentle Family Dental

SIGN #1 (TYPE; ESTIMATED SIZE IF NOT POLE/PEDESTAL):

Single Pole

SIGN #2 (TYPE; ESTIMATED SIZE IF NOT POLE/PEDESTAL):

SIGN #3 (TYPE; ESTIMATED SIZE IF NOT POLE/PEDESTAL):