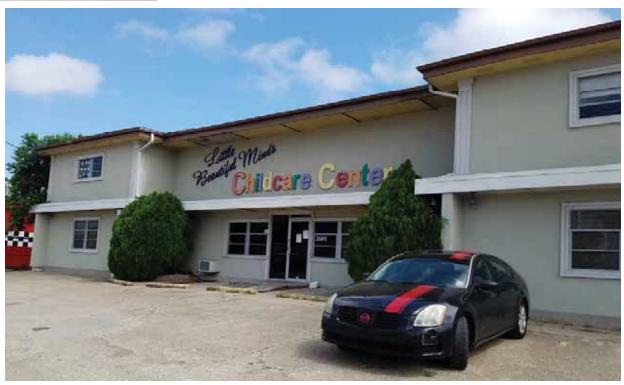

## **DAVID DRIVE STREET NUMBER:**

2601

# **BUILDING OR BUSINESS NAME (S):**

Little Beautiful Minds Child Care Center

# SIGN #1 (TYPE; ESTIMATED SIZE IF NOT POLE/PEDESTAL):

Two Pole pedestal

# SIGN #2 (TYPE; ESTIMATED SIZE IF NOT POLE/PEDESTAL):

Marquee façade; 8' x 24'

SIGN #3 (TYPE; ESTIMATED SIZE IF NOT POLE/PEDESTAL):