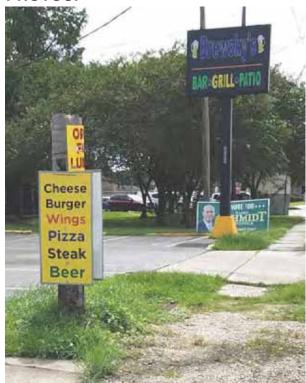

## **DAVID DRIVE STREET NUMBER:**

2205

# **BUILDING OR BUSINESS NAME (S):**

Brewsky's

# SIGN #1 (TYPE; ESTIMATED SIZE IF NOT POLE/PEDESTAL):

Single Pole

# SIGN #2 (TYPE; ESTIMATED SIZE IF NOT POLE/PEDESTAL):

Roof Façade; 5' x 10'

# SIGN #3 (TYPE; ESTIMATED SIZE IF NOT POLE/PEDESTAL):

Temporary posters on telephone pole remnant