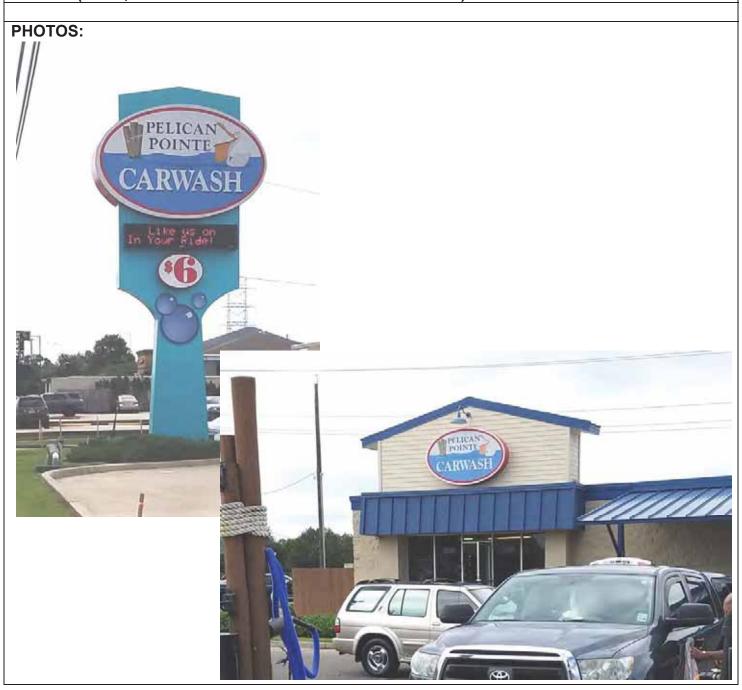

## **DAVID DRIVE STREET NUMBER:**

2500

# **BUILDING OR BUSINESS NAME (S):**

Pelican Pointe Car Wash

# SIGN #1 (TYPE; ESTIMATED SIZE IF NOT POLE/PEDESTAL):

Single Pole

# SIGN #2 (TYPE; ESTIMATED SIZE IF NOT POLE/PEDESTAL):

Marquee 5' x 8'

# SIGN #3 (TYPE; ESTIMATED SIZE IF NOT POLE/PEDESTAL):