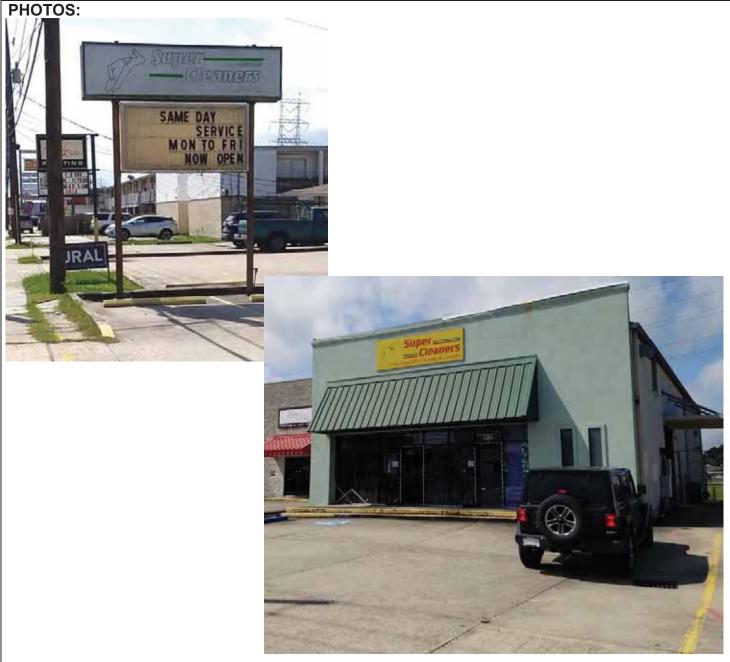

#### **DAVID DRIVE STREET NUMBER:**

2912

# **BUILDING OR BUSINESS NAME (S):**

Super Cleaners

SIGN #1 (TYPE; ESTIMATED SIZE IF NOT POLE/PEDESTAL):

Single Pole

SIGN #2 (TYPE; ESTIMATED SIZE IF NOT POLE/PEDESTAL):

Marquee Facade; 4' x 10'

SIGN #3 (TYPE; ESTIMATED SIZE IF NOT POLE/PEDESTAL):