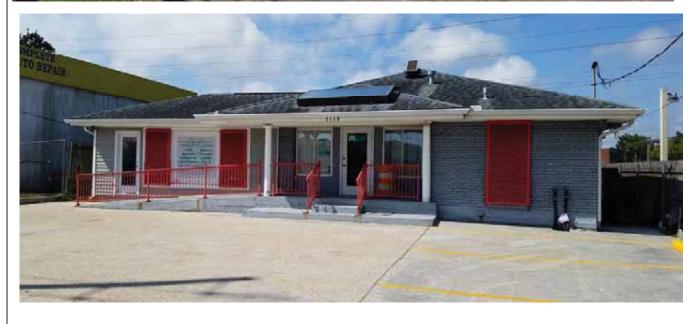

#### **DAVID DRIVE STREET NUMBER:**

3104

# **BUILDING OR BUSINESS NAME (S):**

Complete Auto Repair

# SIGN #1 (TYPE; ESTIMATED SIZE IF NOT POLE/PEDESTAL):

Single Pole

# SIGN #2 (TYPE; ESTIMATED SIZE IF NOT POLE/PEDESTAL):

Wall Facade (2); 2' x 5', 4 x 5'

# SIGN #3 (TYPE; ESTIMATED SIZE IF NOT POLE/PEDESTAL):

Marquee Facade lettering/signage; 3' x 6', 1' x 8', 1' x 10', 2' x 2'