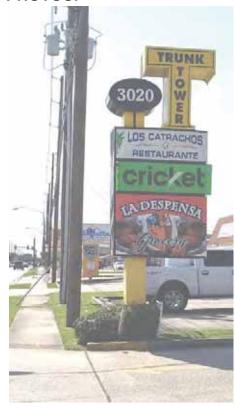

#### **DAVID DRIVE STREET NUMBER:**

3020

#### **BUILDING OR BUSINESS NAME (S):**

Trunk Tower (strip center)

# SIGN #1 (TYPE; ESTIMATED SIZE IF NOT POLE/PEDESTAL):

Single pole w/ multi panels

# SIGN #2 (TYPE; ESTIMATED SIZE IF NOT POLE/PEDESTAL):

Marquee Facade (4 tenant signs total, 3 active; all 3' x 10')

# SIGN #3 (TYPE; ESTIMATED SIZE IF NOT POLE/PEDESTAL):

Small marquee facade building sign, 2' x 2.5'