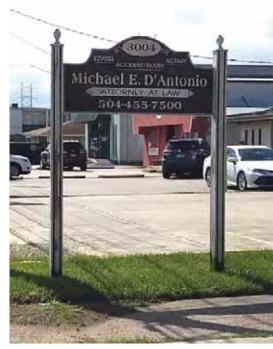

#### **DAVID DRIVE STREET NUMBER:**

3004

# **BUILDING OR BUSINESS NAME (S):**

Micahel E. D'Antonio, Attorney at Law

# SIGN #1 (TYPE; ESTIMATED SIZE IF NOT POLE/PEDESTAL):

Two Pole Pedestal

# SIGN #2 (TYPE; ESTIMATED SIZE IF NOT POLE/PEDESTAL):

Window Lettering

SIGN #3 (TYPE; ESTIMATED SIZE IF NOT POLE/PEDESTAL):

**DAVID DRIVE STREET NUMBER:** 

3000

**BUILDING OR BUSINESS NAME (S):** 

Acy's

SIGN #1 (TYPE; ESTIMATED SIZE IF NOT POLE/PEDESTAL):