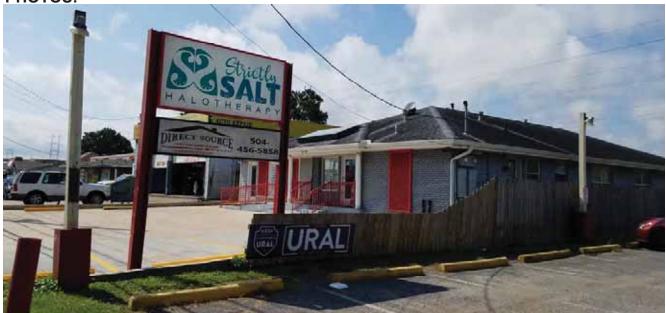

#### **DAVID DRIVE STREET NUMBER:**

3110

# **BUILDING OR BUSINESS NAME (S):**

Strictly Salt Halotherapy

# SIGN #1 (TYPE; ESTIMATED SIZE IF NOT POLE/PEDESTAL):

2 pole pedestal

# SIGN #2 (TYPE; ESTIMATED SIZE IF NOT POLE/PEDESTAL):

Painted window