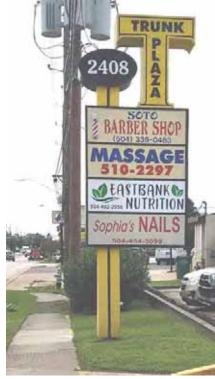

## **DAVID DRIVE STREET NUMBER:**

2408

## **BUILDING OR BUSINESS NAME (S):**

Trunk Plaza (Strip Center)

## SIGN #1 (TYPE; ESTIMATED SIZE IF NOT POLE/PEDESTAL):

Single Pole, Multi panel

# SIGN #2 (TYPE; ESTIMATED SIZE IF NOT POLE/PEDESTAL):

Tenant Marquee Façade (4); 3' x 6', 3' x 7', 3' x 12', 3' x 6'

# SIGN #3 (TYPE; ESTIMATED SIZE IF NOT POLE/PEDESTAL):

Building sign (marquee) 2' x 3'