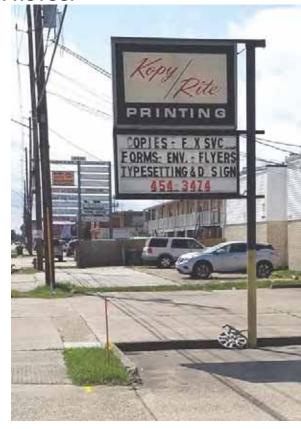

#### **DAVID DRIVE STREET NUMBER:**

2908

# **BUILDING OR BUSINESS NAME (S):**

Kopy/Rite Printing

# SIGN #1 (TYPE; ESTIMATED SIZE IF NOT POLE/PEDESTAL):

Single pole

# SIGN #2 (TYPE; ESTIMATED SIZE IF NOT POLE/PEDESTAL):

Marquee Facade; 3.5' x 7'

SIGN #3 (TYPE; ESTIMATED SIZE IF NOT POLE/PEDESTAL):