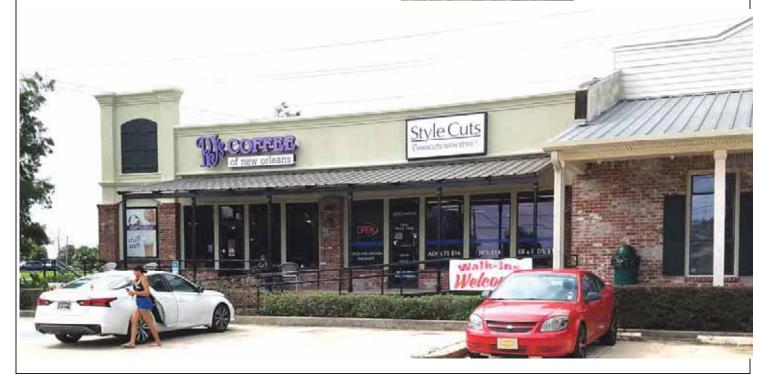

## **DAVID DRIVE STREET NUMBER:**

2212

# **BUILDING OR BUSINESS NAME (S):**

JP Pet Care Center, PJ's Coffee, Style Cuts

# SIGN #1 (TYPE; ESTIMATED SIZE IF NOT POLE/PEDESTAL):

Two Pole Sign

# SIGN #2 (TYPE; ESTIMATED SIZE IF NOT POLE/PEDESTAL):

Two Pole sign

# SIGN #3 (TYPE; ESTIMATED SIZE IF NOT POLE/PEDESTAL):

Marquee Façade (2); 3' x 6', 3' x 10'