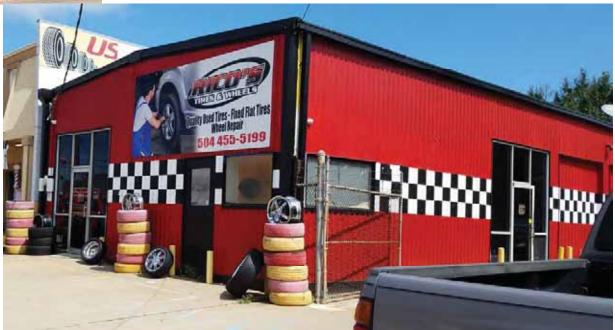

## **DAVID DRIVE STREET NUMBER:**

2609

# **BUILDING OR BUSINESS NAME (S):**

Rico's Tires and Wheels

# SIGN #1 (TYPE; ESTIMATED SIZE IF NOT POLE/PEDESTAL):

Single Pole

# SIGN #2 (TYPE; ESTIMATED SIZE IF NOT POLE/PEDESTAL):

Wall Façade; 6' x 12'

SIGN #3 (TYPE; ESTIMATED SIZE IF NOT POLE/PEDESTAL):