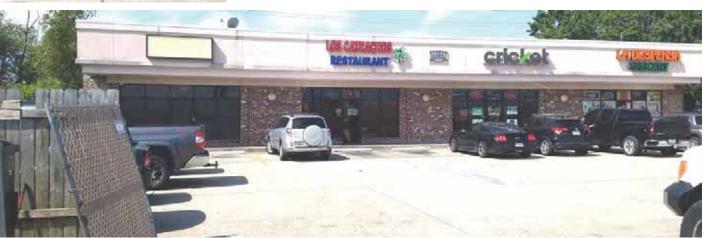

#### **DAVID DRIVE STREET NUMBER:**

3020

#### **BUILDING OR BUSINESS NAME (S):**

Trunk Tower (strip center)

# SIGN #1 (TYPE; ESTIMATED SIZE IF NOT POLE/PEDESTAL):

Single pole w/ multi panels

# SIGN #2 (TYPE; ESTIMATED SIZE IF NOT POLE/PEDESTAL):

Marquee Facade (4 tenant signs total, 3 active; all 3' x 10')

# SIGN #3 (TYPE; ESTIMATED SIZE IF NOT POLE/PEDESTAL):

Small marquee facade building sign, 2' x 2.5'