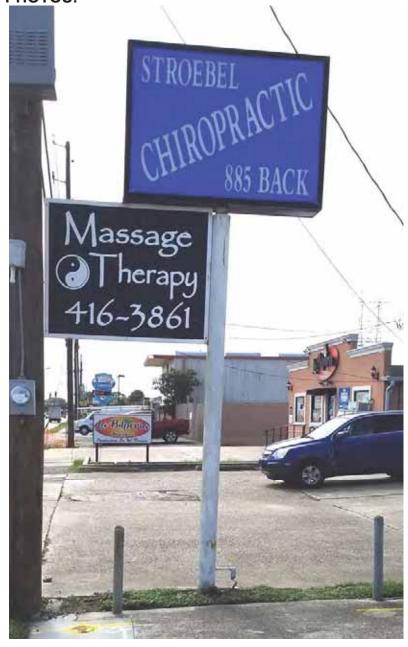

## **DAVID DRIVE STREET NUMBER:**

2614

# **BUILDING OR BUSINESS NAME (S):**

Stroebel Chiropractic / Massage Therapy

SIGN #1 (TYPE; ESTIMATED SIZE IF NOT POLE/PEDESTAL):

Single pole; dual signs

SIGN #2 (TYPE; ESTIMATED SIZE IF NOT POLE/PEDESTAL):

SIGN #3 (TYPE; ESTIMATED SIZE IF NOT POLE/PEDESTAL):