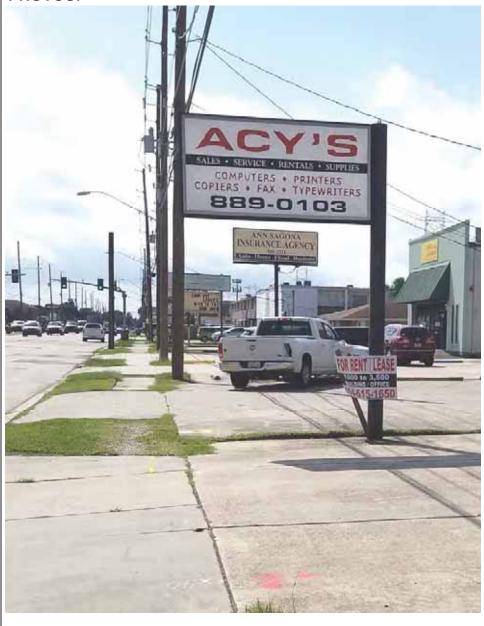

# SIGN #2 (TYPE; ESTIMATED SIZE IF NOT POLE/PEDESTAL):

Window Lettering

SIGN #3 (TYPE; ESTIMATED SIZE IF NOT POLE/PEDESTAL):

**DAVID DRIVE STREET NUMBER:** 

3000

**BUILDING OR BUSINESS NAME (S):** 

Acy's

SIGN #1 (TYPE; ESTIMATED SIZE IF NOT POLE/PEDESTAL):

Two Pole Pedestal

SIGN #2 (TYPE; ESTIMATED SIZE IF NOT POLE/PEDESTAL):

SIGN #3 (TYPE; ESTIMATED SIZE IF NOT POLE/PEDESTAL):

#### **DAVID DRIVE STREET NUMBER:**

2920

# **BUILDING OR BUSINESS NAME (S):**

Ann Sagona Insurance Agency

# SIGN #1 (TYPE; ESTIMATED SIZE IF NOT POLE/PEDESTAL):

Single pole

# SIGN #2 (TYPE; ESTIMATED SIZE IF NOT POLE/PEDESTAL):

Wall Facade, 4' x7'