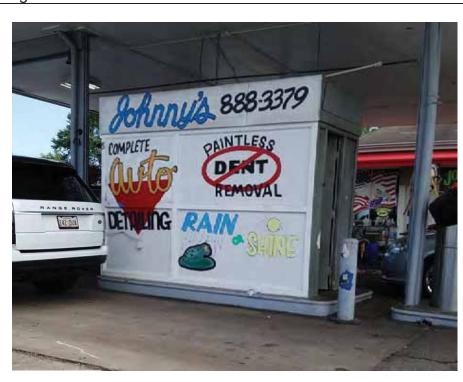

## DAVID DRIVE STREET NUMBER:

2413

# **BUILDING OR BUSINESS NAME (S):**

Johnny's Custom Touch Detailing

## SIGN #1 (TYPE; ESTIMATED SIZE IF NOT POLE/PEDESTAL):

Single Pole

# SIGN #2 (TYPE; ESTIMATED SIZE IF NOT POLE/PEDESTAL):

Canopy roof façade signs (3); 3' x 20'

# SIGN #3 (TYPE; ESTIMATED SIZE IF NOT POLE/PEDESTAL):

Asst. painted walls and window signs