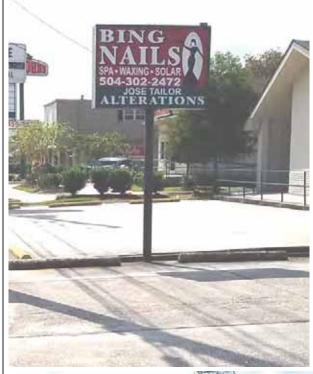

#### **DAVID DRIVE STREET NUMBER:**

2714

# **BUILDING OR BUSINESS NAME (S):**

Bing Naills/Jose Tailor Alterations

# SIGN #1 (TYPE; ESTIMATED SIZE IF NOT POLE/PEDESTAL):

Single pole

# SIGN #2 (TYPE; ESTIMATED SIZE IF NOT POLE/PEDESTAL):

Wall sign; 3' x 4'

SIGN #3 (TYPE; ESTIMATED SIZE IF NOT POLE/PEDESTAL):