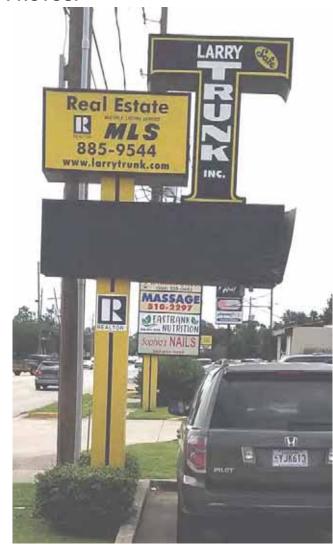

## **DAVID DRIVE STREET NUMBER:**

2412

**BUILDING OR BUSINESS NAME (S):** 

Larry Trunk, INc.

SIGN #1 (TYPE; ESTIMATED SIZE IF NOT POLE/PEDESTAL):

Single Pole

SIGN #2 (TYPE; ESTIMATED SIZE IF NOT POLE/PEDESTAL):

SIGN #3 (TYPE; ESTIMATED SIZE IF NOT POLE/PEDESTAL):