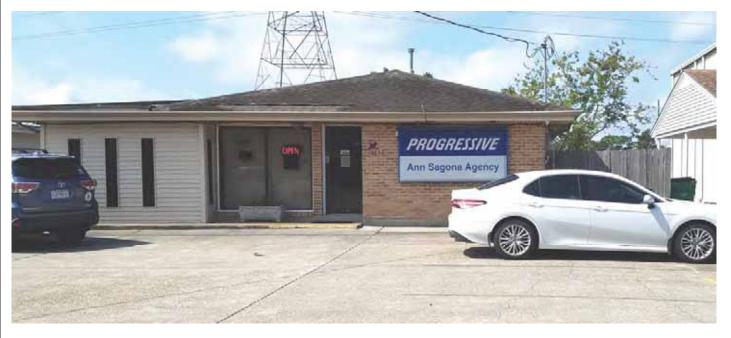

#### **DAVID DRIVE STREET NUMBER:**

2920

# **BUILDING OR BUSINESS NAME (S):**

Ann Sagona Insurance Agency

# SIGN #1 (TYPE; ESTIMATED SIZE IF NOT POLE/PEDESTAL):

Single pole

# SIGN #2 (TYPE; ESTIMATED SIZE IF NOT POLE/PEDESTAL):

Wall Facade, 4' x7'