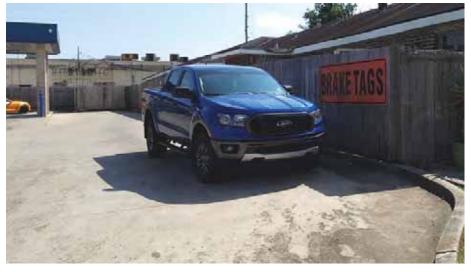

#### **DAVID DRIVE STREET NUMBER:**

3013-15

# **BUILDING OR BUSINESS NAME (S):**

Tropical Car Wash and Brake Tag

# SIGN #1 (TYPE; ESTIMATED SIZE IF NOT POLE/PEDESTAL):

Wall (4); 3' x 7'

# SIGN #2 (TYPE; ESTIMATED SIZE IF NOT POLE/PEDESTAL):

Portable fold-out; 2' x 3'

# SIGN #3 (TYPE; ESTIMATED SIZE IF NOT POLE/PEDESTAL):