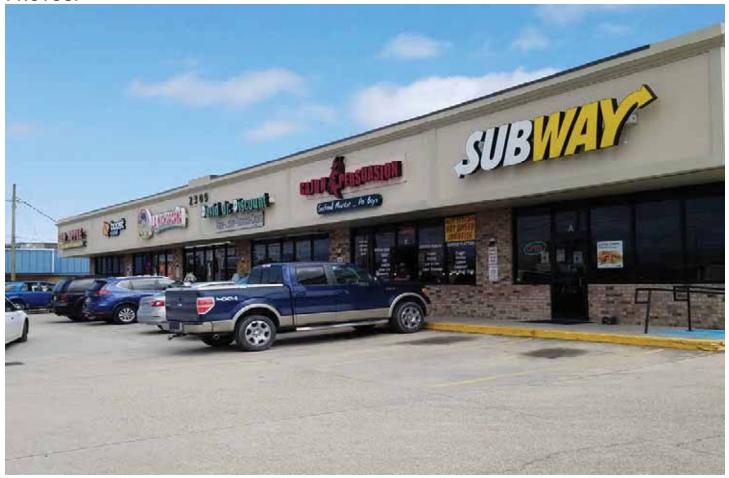

## **DAVID DRIVE STREET NUMBER:**

2309

## **BUILDING OR BUSINESS NAME (S):**

Unnamed strip center

# SIGN #1 (TYPE; ESTIMATED SIZE IF NOT POLE/PEDESTAL):

Tenant marquee façade signs (6); 3' x 8', 5' x8', 3' x 8', 5' x 9', 2' x 5', 3' x 8'