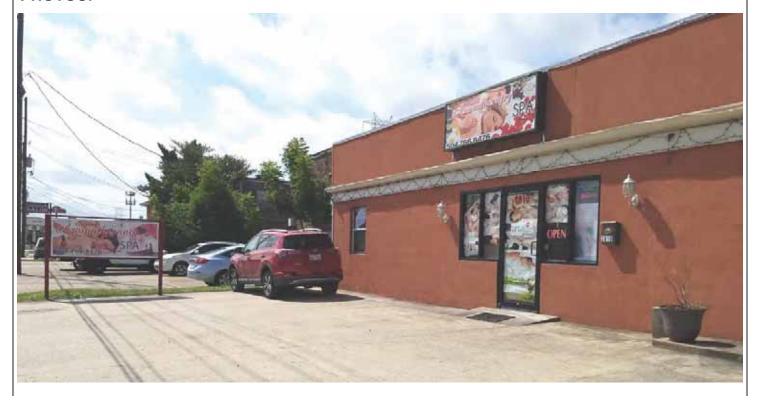

#### **DAVID DRIVE STREET NUMBER:**

2810

# **BUILDING OR BUSINESS NAME (S):**

Chinese Aromatherapy Spa

# SIGN #1 (TYPE; ESTIMATED SIZE IF NOT POLE/PEDESTAL):

Two Pole pedestal

# SIGN #2 (TYPE; ESTIMATED SIZE IF NOT POLE/PEDESTAL):

Marquee facade, 3' x 8'

# SIGN #3 (TYPE; ESTIMATED SIZE IF NOT POLE/PEDESTAL):

Posters in windows