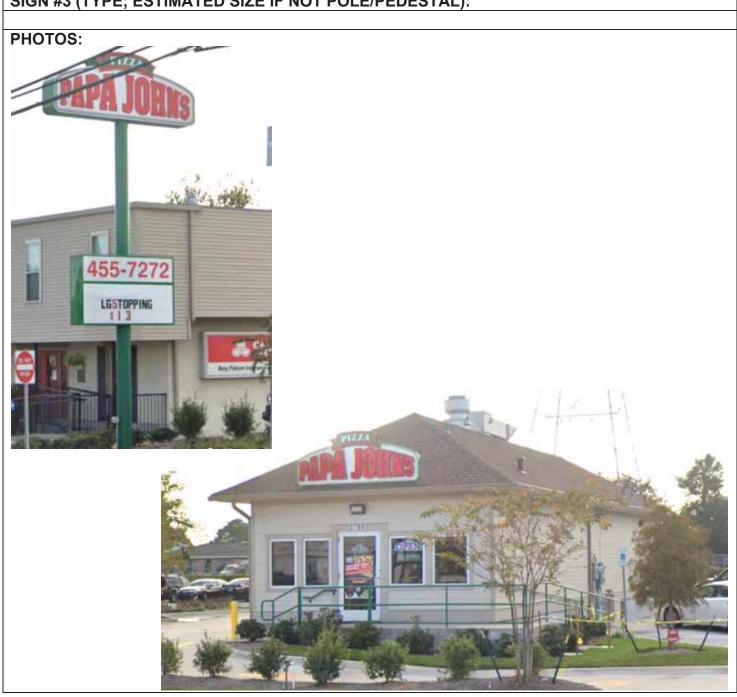

#### **DAVID DRIVE STREET NUMBER:**

2700

# **BUILDING OR BUSINESS NAME (S):**

Papa John's Pizza

# SIGN #1 (TYPE; ESTIMATED SIZE IF NOT POLE/PEDESTAL):

Single Pole, elevated

# SIGN #2 (TYPE; ESTIMATED SIZE IF NOT POLE/PEDESTAL):

Rooftop; 3'x 7' lighted

# SIGN #3 (TYPE; ESTIMATED SIZE IF NOT POLE/PEDESTAL):