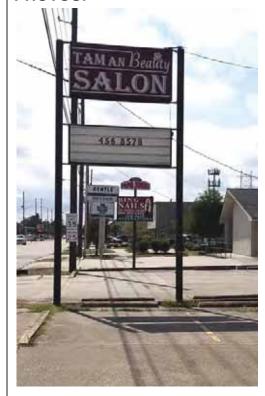

#### **DAVID DRIVE STREET NUMBER:**

2716

# **BUILDING OR BUSINESS NAME (S):**

Tam An Beauty Salon

# SIGN #1 (TYPE; ESTIMATED SIZE IF NOT POLE/PEDESTAL):

Two Pole elevated

# SIGN #2 (TYPE; ESTIMATED SIZE IF NOT POLE/PEDESTAL):

Canopy Lettering; 1' x 8'

# SIGN #3 (TYPE; ESTIMATED SIZE IF NOT POLE/PEDESTAL):