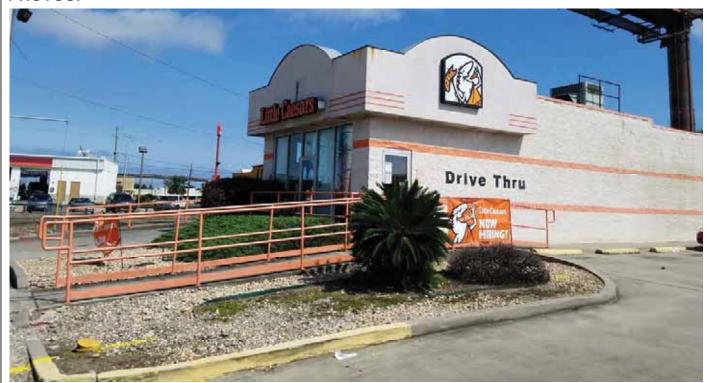

#### **DAVID DRIVE STREET NUMBER:**

3113-15

# **BUILDING OR BUSINESS NAME (S):**

Little Caesar's Pizza

# SIGN #1 (TYPE; ESTIMATED SIZE IF NOT POLE/PEDESTAL):

Marquee Facade- front; 2' x 10'

# SIGN #2 (TYPE; ESTIMATED SIZE IF NOT POLE/PEDESTAL):

Marquee Facade - sides (2); 4' x 4'

SIGN #3 (TYPE; ESTIMATED SIZE IF NOT POLE/PEDESTAL):