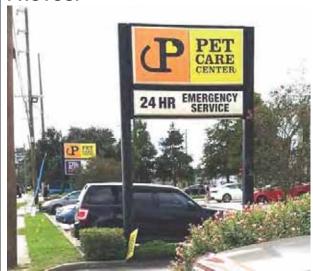

## **DAVID DRIVE STREET NUMBER:**

2212

# **BUILDING OR BUSINESS NAME (S):**

JP Pet Care Center, PJ's Coffee, Style Cuts

# SIGN #1 (TYPE; ESTIMATED SIZE IF NOT POLE/PEDESTAL):

Two Pole Sign

# SIGN #2 (TYPE; ESTIMATED SIZE IF NOT POLE/PEDESTAL):

Two Pole sign

# SIGN #3 (TYPE; ESTIMATED SIZE IF NOT POLE/PEDESTAL):

Marquee Façade (2); 3' x 6', 3' x 10'