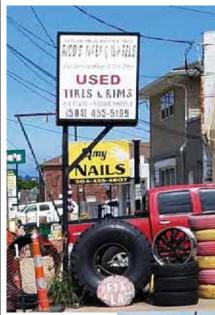

## **DAVID DRIVE STREET NUMBER:**

2609

# **BUILDING OR BUSINESS NAME (S):**

Rico's Tires and Wheels

# SIGN #1 (TYPE; ESTIMATED SIZE IF NOT POLE/PEDESTAL):

Single Pole

# SIGN #2 (TYPE; ESTIMATED SIZE IF NOT POLE/PEDESTAL):

Wall Façade; 6' x 12'

SIGN #3 (TYPE; ESTIMATED SIZE IF NOT POLE/PEDESTAL):