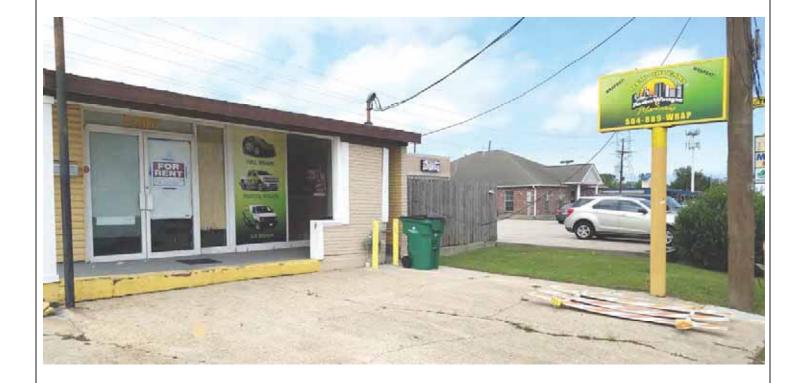

## **DAVID DRIVE STREET NUMBER:**

2400

# **BUILDING OR BUSINESS NAME (S):**

New Orleans Auto Wraps

# SIGN #1 (TYPE; ESTIMATED SIZE IF NOT POLE/PEDESTAL):

Single Pole

# SIGN #2 (TYPE; ESTIMATED SIZE IF NOT POLE/PEDESTAL):

Window Covering; 4' x 8'