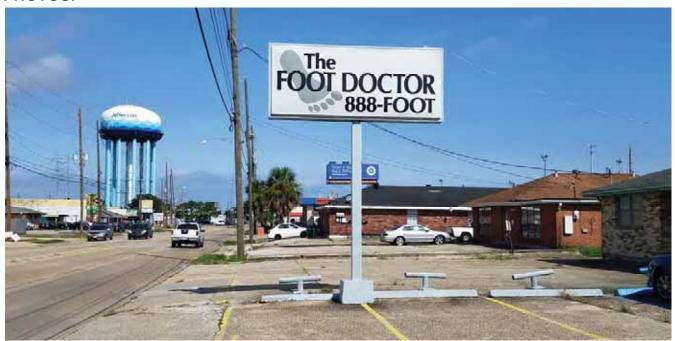

#### **DAVID DRIVE STREET NUMBER:**

2921

# **BUILDING OR BUSINESS NAME (S):**

The Foot Doctor

# SIGN #1 (TYPE; ESTIMATED SIZE IF NOT POLE/PEDESTAL):

Single Pole elevated

# SIGN #2 (TYPE; ESTIMATED SIZE IF NOT POLE/PEDESTAL):

Roof Lettering; 3' x 15'

# SIGN #3 (TYPE; ESTIMATED SIZE IF NOT POLE/PEDESTAL):

Wall; 4' x 10'