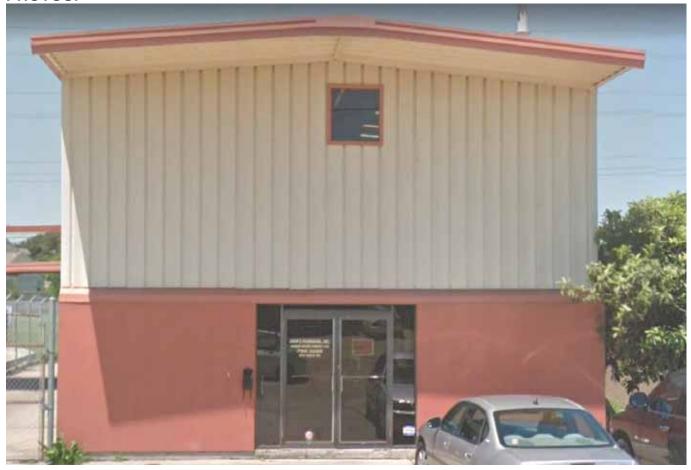

## **DAVID DRIVE STREET NUMBER:**

2412

**BUILDING OR BUSINESS NAME (S):** 

Larry Trunk, INc.

SIGN #1 (TYPE; ESTIMATED SIZE IF NOT POLE/PEDESTAL):

Single Pole

SIGN #2 (TYPE; ESTIMATED SIZE IF NOT POLE/PEDESTAL):

SIGN #3 (TYPE; ESTIMATED SIZE IF NOT POLE/PEDESTAL):