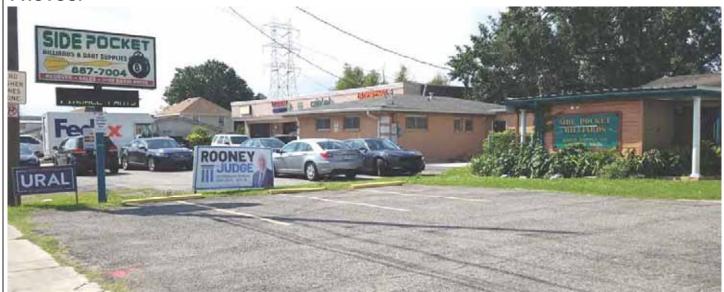

#### **DAVID DRIVE STREET NUMBER:**

3100

# **BUILDING OR BUSINESS NAME (S):**

Side Pocket Billiards & Dart Supplies

# SIGN #1 (TYPE; ESTIMATED SIZE IF NOT POLE/PEDESTAL):

Single Pole

# SIGN #2 (TYPE; ESTIMATED SIZE IF NOT POLE/PEDESTAL):

Wall Facade, 4' X 7'

# SIGN #3 (TYPE; ESTIMATED SIZE IF NOT POLE/PEDESTAL):

Window lights