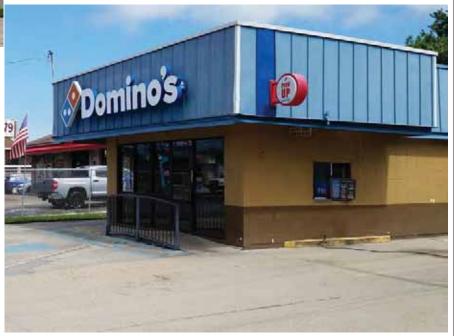

## **DAVID DRIVE STREET NUMBER:**

2405

# **BUILDING OR BUSINESS NAME (S):**

Domino's Pizza

# SIGN #1 (TYPE; ESTIMATED SIZE IF NOT POLE/PEDESTAL):

Single Pole, elevated

# SIGN #2 (TYPE; ESTIMATED SIZE IF NOT POLE/PEDESTAL):

Marquee Façade; 4' x 10'