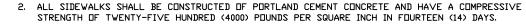

CONCRETE SIDEWALK

VARIES

EXISTING EDGE DF RDADWAY

 ALL (PCC) SIDEWALKS SHALL HAVE A MINIMUM THICKNESS OF FOUR (4) INCHES.
ALL (PCC) SIDEWALKS SHALL BE CONSTRUCTED AT A DISTANCE OF ONE (1) FOOT FROM THE PROPERTY LINE UNLESS OTHERWISE ALLOWED BY THE DIRECTOR OF THE DEPARTMENT OF ENGINEERING.

- 5. ALL (PCC) SIDEWALKS SHALL HAVE A MINIMUM WIDTH DF FIVE (5) FEET.
- 6. ALL (PCC) SIDEWALKS SHALL BE SCORED AT FOUR (4) FOOT INTERVALS TO A DEPTH OF 3/4".
- 7. ALL (PCC) SIDEWALK SHALL HAVE EXPANSION JOINTS NO FURTHER APART THAN TWENTY (20) FEET. EXPANSION JOINTS SHALL BE CONSTRUCTED OF THREE-FOURTH INCH TREATED (ROT-RESISTANT) TIMBER, OR REDWOOD WITH MINIMUM OF (3) NO. 3 SMOOTH DOWEL BARS. (LENGTH = 12")
- 8. ALL (PCC) EDGES SHALL BE TOOLED TO ONE-FOURTH (1/4) INCH RADIUS.
- 9. NO DESTRUCTIONS OR OPEN GRATES FOR DRAIN LINES WILL BE ALLOWED IN SIDE WALK OR R.O.W. (SEE DETAIL FOR GOING AROUND DESTRUCTIONS.)