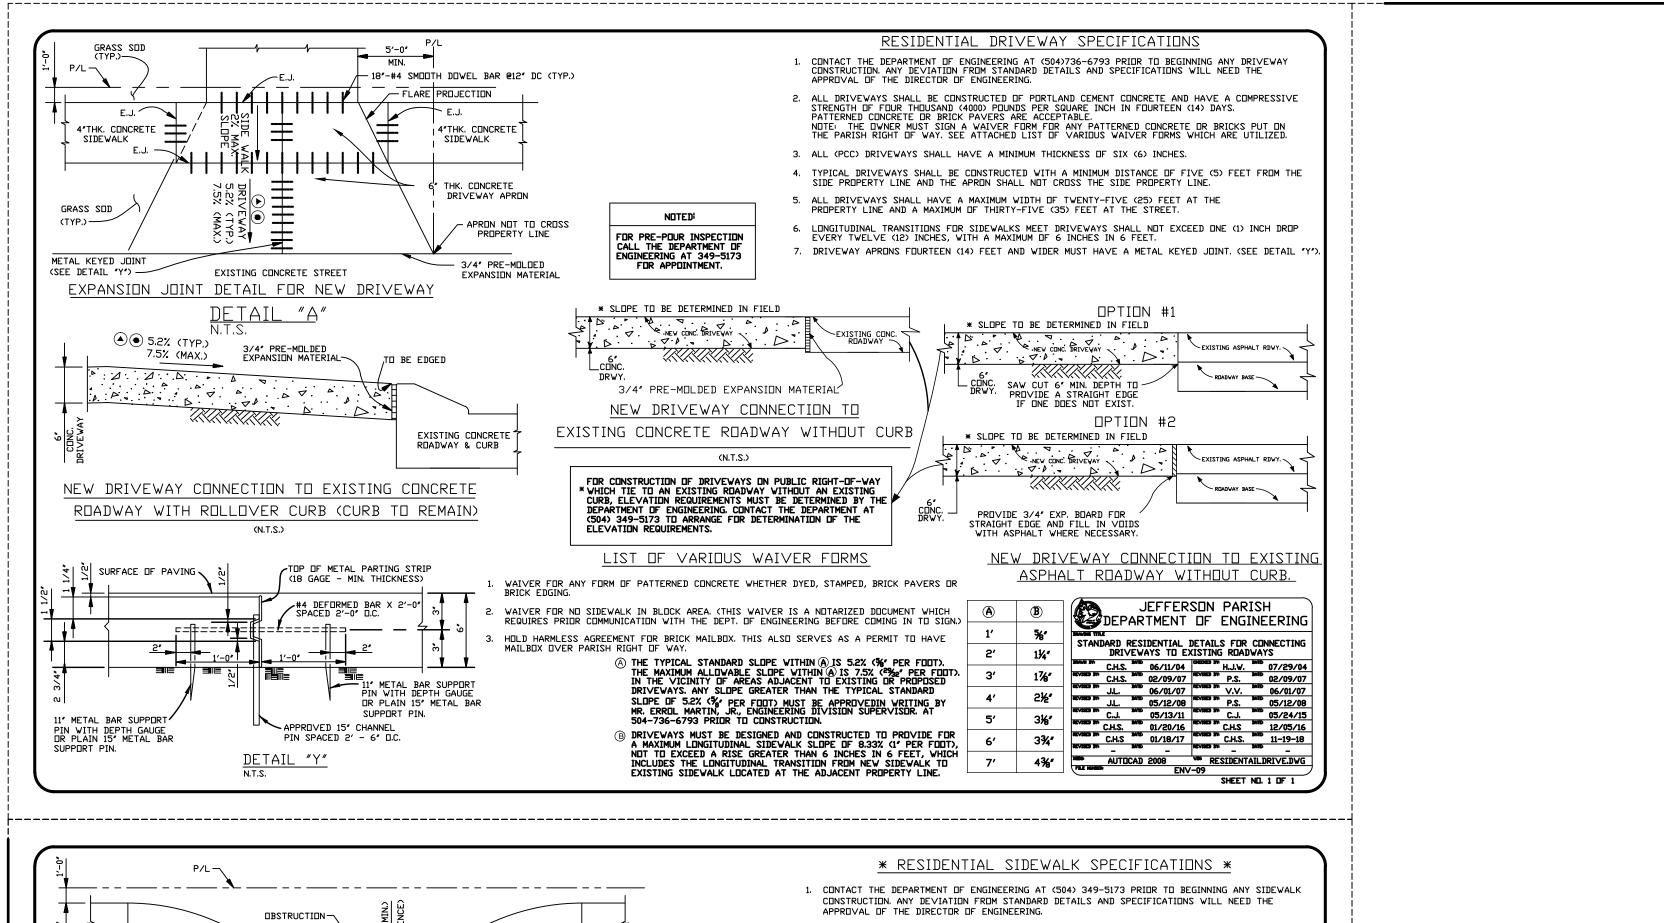

CONCRETE SIDEWALK

VARIES

EXISTING EDGE DF RDADWAY

 ALL (PCC) SIDEWALKS SHALL HAVE A MINIMUM THICKNESS OF FOUR (4) INCHES.
ALL (PCC) SIDEWALKS SHALL BE CONSTRUCTED AT A DISTANCE OF ONE (1) FOOT FROM THE PROPERTY LINE UNLESS OTHERWISE ALLOWED BY THE DIRECTOR OF THE DEPARTMENT OF ENGINEERING.

- 5. ALL (PCC) SIDEWALKS SHALL HAVE A MINIMUM WIDTH DF FIVE (5) FEET.
- 6. ALL (PCC) SIDEWALKS SHALL BE SCORED AT FOUR (4) FOOT INTERVALS TO A DEPTH OF 3/4".
- 7. ALL (PCC) SIDEWALK SHALL HAVE EXPANSION JOINTS NO FURTHER APART THAN TWENTY (20) FEET. EXPANSION JOINTS SHALL BE CONSTRUCTED OF THREE-FOURTH INCH TREATED (ROT-RESISTANT) TIMBER, OR REDWOOD WITH MINIMUM OF (3) NO. 3 SMOOTH DOWEL BARS. (LENGTH = 12")
- 8. ALL (PCC) EDGES SHALL BE TOOLED TO ONE-FOURTH (1/4) INCH RADIUS.
- 9. NO DESTRUCTIONS OR OPEN GRATES FOR DRAIN LINES WILL BE ALLOWED IN SIDE WALK OR R.O.W. (SEE DETAIL FOR GOING AROUND DESTRUCTIONS.)