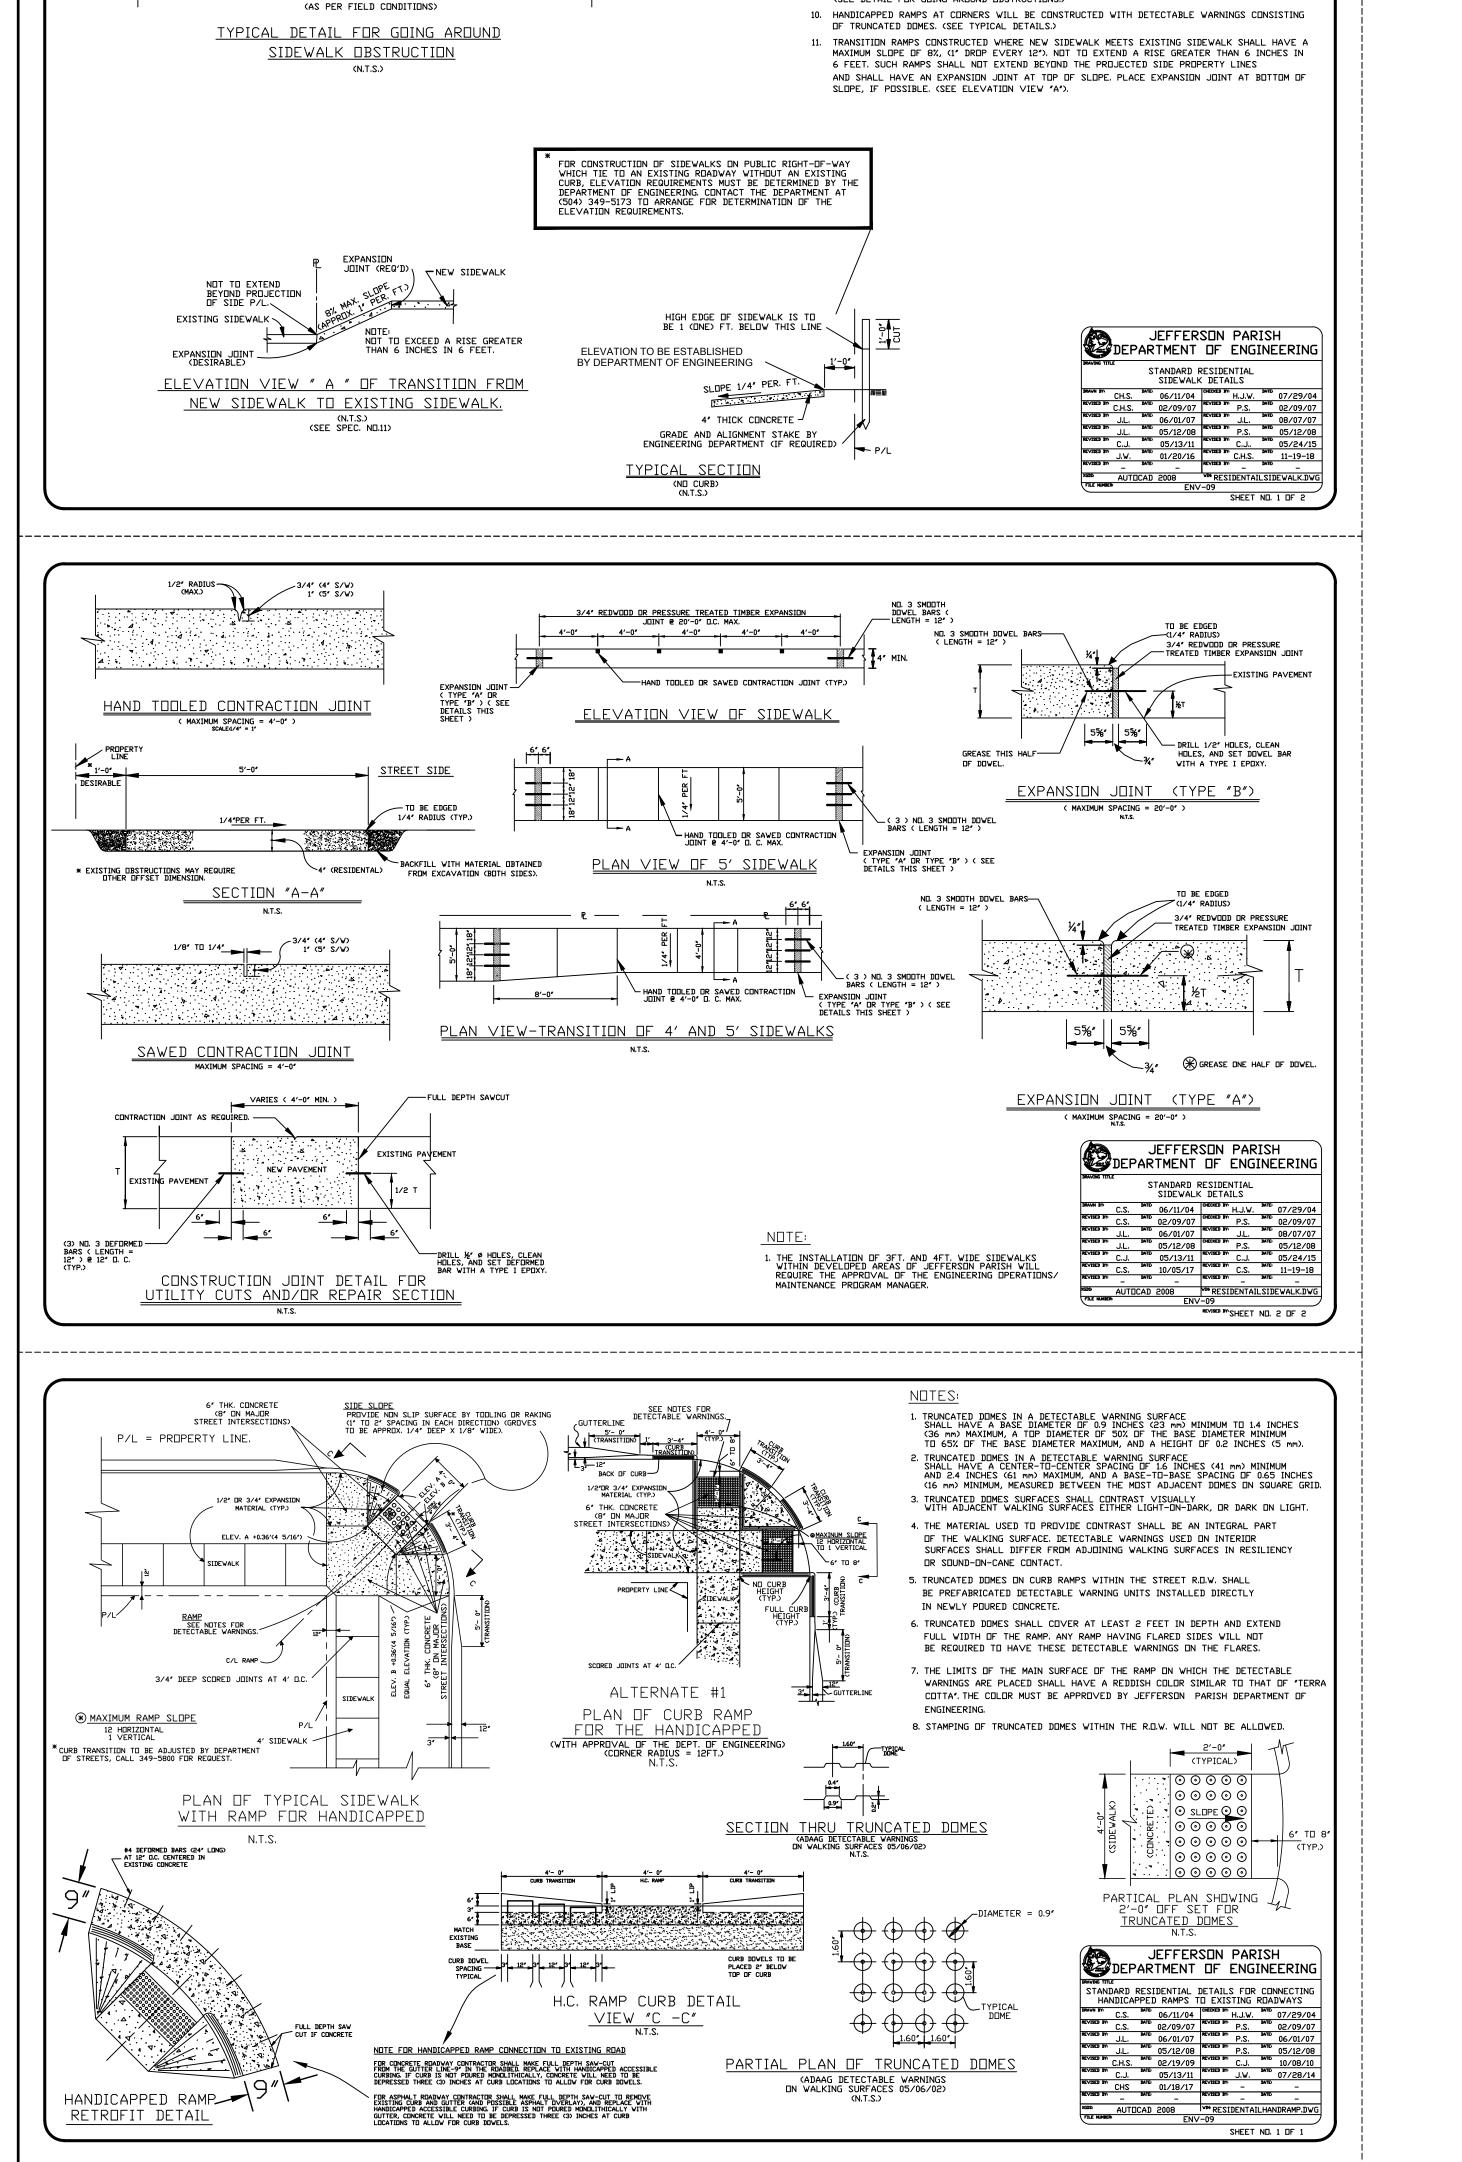

CONCRETE SIDEWALK

VARIES

EXISTING EDGE DF RDADWAY

 ALL (PCC) SIDEWALKS SHALL HAVE A MINIMUM THICKNESS OF FOUR (4) INCHES.
ALL (PCC) SIDEWALKS SHALL BE CONSTRUCTED AT A DISTANCE OF ONE (1) FOOT FROM THE PROPERTY LINE UNLESS OTHERWISE ALLOWED BY THE DIRECTOR OF THE DEPARTMENT OF ENGINEERING.

- 5. ALL (PCC) SIDEWALKS SHALL HAVE A MINIMUM WIDTH DF FIVE (5) FEET.
- 6. ALL (PCC) SIDEWALKS SHALL BE SCORED AT FOUR (4) FOOT INTERVALS TO A DEPTH OF 3/4".
- 7. ALL (PCC) SIDEWALK SHALL HAVE EXPANSION JOINTS NO FURTHER APART THAN TWENTY (20) FEET. EXPANSION JOINTS SHALL BE CONSTRUCTED OF THREE-FOURTH INCH TREATED (ROT-RESISTANT) TIMBER, OR REDWOOD WITH MINIMUM OF (3) NO. 3 SMOOTH DOWEL BARS. (LENGTH = 12")
- 8. ALL (PCC) EDGES SHALL BE TOOLED TO ONE-FOURTH (1/4) INCH RADIUS.
- 9. NO DESTRUCTIONS OR OPEN GRATES FOR DRAIN LINES WILL BE ALLOWED IN SIDE WALK OR R.O.W. (SEE DETAIL FOR GOING AROUND DESTRUCTIONS.)