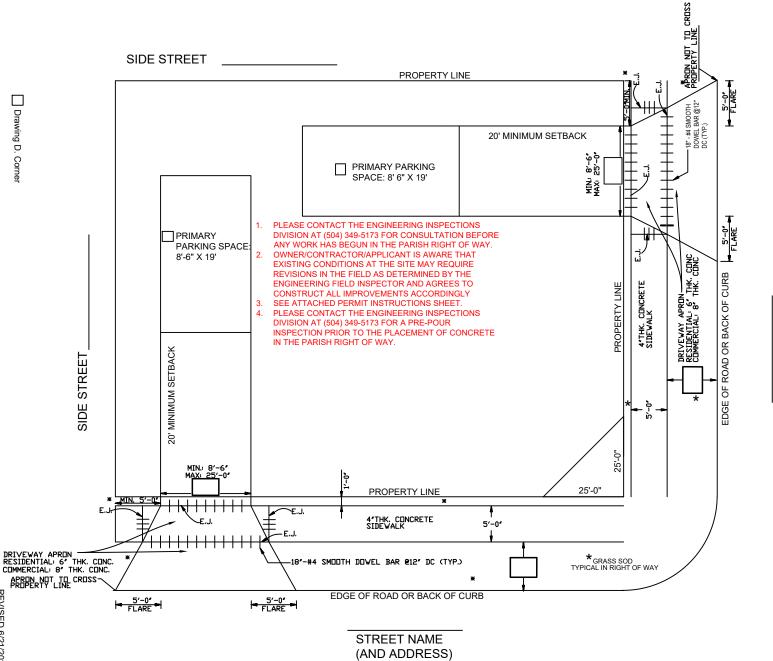

### Description of Work: (Please Complete)

| Ad  | dre                                                                                                                                                                                                                                                  | ess of P                                          | roperty                                                                 | :                                                                                          |                                                 |                           |                   |      |                                                             |     |  |
|-----|------------------------------------------------------------------------------------------------------------------------------------------------------------------------------------------------------------------------------------------------------|---------------------------------------------------|-------------------------------------------------------------------------|--------------------------------------------------------------------------------------------|-------------------------------------------------|---------------------------|-------------------|------|-------------------------------------------------------------|-----|--|
|     | Please check all that apply:                                                                                                                                                                                                                         |                                                   |                                                                         |                                                                                            |                                                 |                           |                   |      |                                                             |     |  |
|     | Ν                                                                                                                                                                                                                                                    | lew Res                                           | sidentia                                                                | I Constr                                                                                   | uction                                          | Building Permit #         |                   |      |                                                             |     |  |
|     | Existing Residential                                                                                                                                                                                                                                 |                                                   |                                                                         |                                                                                            |                                                 | Existing Commercial       |                   |      |                                                             |     |  |
|     | Replace or widen existing:                                                                                                                                                                                                                           |                                                   |                                                                         |                                                                                            |                                                 | 🗌 Driveway 🔲 Sidewalk     |                   |      |                                                             |     |  |
|     | Ľ                                                                                                                                                                                                                                                    |                                                   |                                                                         |                                                                                            |                                                 |                           |                   |      |                                                             |     |  |
| Dri | Driveway Type: Single Double Circular Other                                                                                                                                                                                                          |                                                   |                                                                         |                                                                                            |                                                 |                           |                   |      |                                                             |     |  |
| Dri | ive                                                                                                                                                                                                                                                  | way P                                             | ermit                                                                   | Requir                                                                                     | ements                                          | Checl                     | <u>klist</u>      |      |                                                             |     |  |
|     | A                                                                                                                                                                                                                                                    | current                                           | survey                                                                  |                                                                                            |                                                 |                           |                   |      |                                                             |     |  |
|     | The completed sketch page which applies to your proposal. Choose from the following:                                                                                                                                                                 |                                                   |                                                                         |                                                                                            |                                                 |                           |                   |      |                                                             |     |  |
|     |                                                                                                                                                                                                                                                      | A                                                 | В                                                                       | С                                                                                          | D                                               | Е                         | F                 | G    | G H                                                         |     |  |
|     | <ul> <li>Provide the following information in the blank boxes on the provided sketch:</li> <li>Width of driveway(s) along front property line (property side of sidewalk);</li> <li>Distance from street edge to street side of sidewalk.</li> </ul> |                                                   |                                                                         |                                                                                            |                                                 |                           |                   |      |                                                             | :); |  |
|     | For circular driveways, provide the following additional information:                                                                                                                                                                                |                                                   |                                                                         |                                                                                            |                                                 |                           |                   |      |                                                             |     |  |
|     | <ul> <li>Distance between the two proposed driveways along the front property lin</li> <li>Distance from the sidewalk to the inside edge of the curved portion of the driveway;</li> <li>Width of the curved portion of the driveway.</li> </ul>     |                                                   |                                                                         |                                                                                            |                                                 |                           |                   |      |                                                             |     |  |
|     | 0                                                                                                                                                                                                                                                    | Show<br>0<br>0<br>0<br>0<br>0<br>0<br>0<br>0<br>0 | Fire H<br>Gates<br>Utility<br>Stree<br>Trees<br>Wate<br>Traffi<br>Catch | Hydrant/<br>s/Fences<br>Poles/C<br>t Lights<br>t Lights<br>n Meter(<br>c Signs<br>n Basins | Valves<br>s<br>Guy Wire<br>s)/Sewe<br>, Drop Ii | es<br>r Clean<br>nlets, M | out(s)<br>anholes | , ar | onstruction activities:<br>and Yard Drains<br>proposed work |     |  |

• Property address and bounding street names (nearest cross streets)

#### **General Notes:**

**STANDARDS:** All driveways and sidewalks must be in accordance with the latest Jefferson Parish Department of Public Works Standard Details. The standards can be found online at <u>http://www.jeffparish.net</u> under Engineering Department – *Public Works Standard Details*.

**ELEVATIONS/SLOPES:** Driveway and Sidewalk elevations and slopes are set by ADA Standards and Jefferson Parish Department of Publics Works Standards and enforced by the Jefferson Parish Engineering Department Inspectors. It is the architect, contractor, and/or property owners' responsibility to design slopes and elevations on private property to adequately tie-in to right-of-way requirements.

**UTILITY OFFSET MINIMUM:** No portion of any driveway shall be located within four (4') feet of any fire hydrant, utility poles, drain/catch basin, or any other surface utility within the public right-of-way. The applicant, at his or her expense, may have the surface utility moved or modified, if the public utility agency determines that the move or modification will not detrimentally affect the service.

# **PERMIT INSTRUCTIONS**

- 1. Call for a pre-pour when all driveway aprons and sidewalks are completely formed and pins installed in the expansion joints;
- 2. Allow up to 2 working days for inspections;
- 3. Asphalt streets general rule:
  - a. Engineering Inspector to set elevations;
- 4. Aprons general rules:
  - a. The standard slope may not exceed 5%;
  - b. Aprons and driveway sidewalks must have a 6" depth for residential, 8" for commercial;
  - c. ¾" Pre-molded expansion material must be installed at the concrete curb for the apron;
- 5. Sidewalks general rules:
  - a. If existing sidewalks are to remain, all trip hazards must be eliminated before the final inspection;
  - b. A 5' green space is required between the side property lines at the bottom and top of the sidewalk in the Right of Way;
  - c. Box in all walk ways with expansion joints in sidewalks;
  - d. Sidewalk maximum cross slope is 1/4": 1';
  - e. Sidewalk linear transition maximum slope is 1" : 20" or 5%;
- 6. If applicable, Parish Arborist must investigate the existing condition of trees in the Parish right of way affecting pavement to determine if the tree roots can be grinded. All existing concrete surrounding the tree must be removed before the Parish Arborist will investigate.
- 7. Chain walls must terminate at the property line;
- 8. Any drain inlets in the Right of Way must be protected from sand and debris from entering it during construction;
- 9. Brick pavers, brick mailboxes, and drain pop ups in the Right of Way require a signed waiver. Contact the Department of Engineering Inspections at: (504) 349-5173 for more information;
- 10. All required sod in the right of way must be in place before the final inspection.