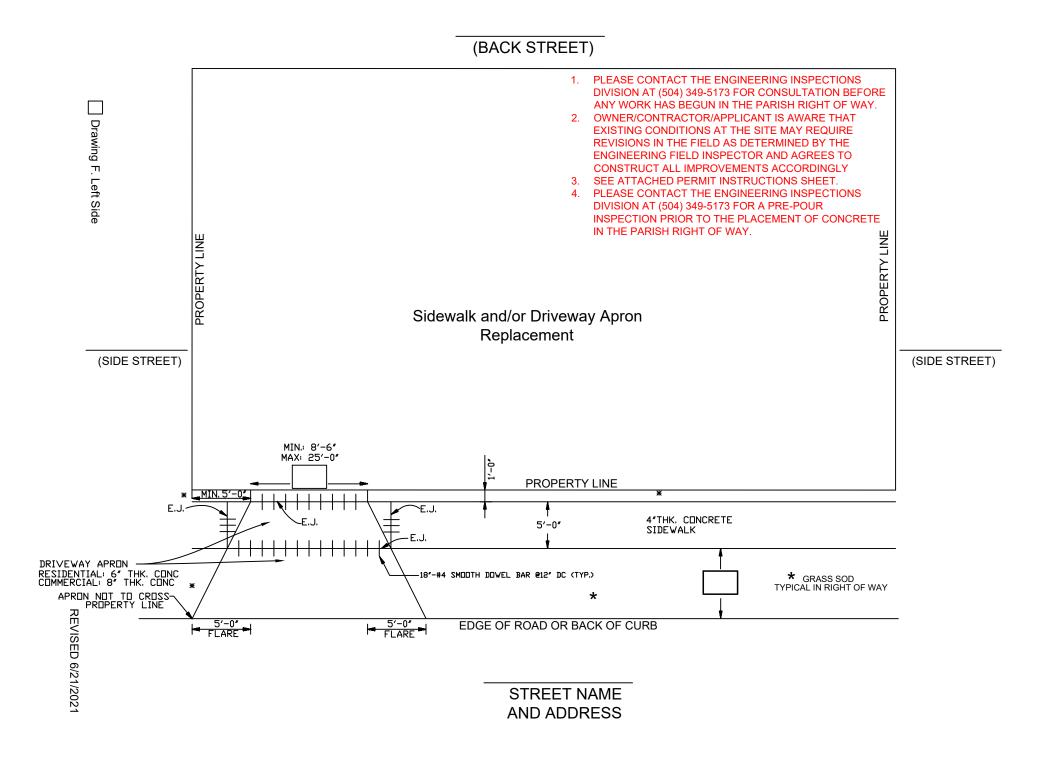

### Description of Work: (Please Complete)

| Ad  | dre                                                                                                                                                                                                                                                  | ess of P                                          | roperty                                                                 | :                                                                                          |                                                 |                           |                   |      |                                                             |     |  |
|-----|------------------------------------------------------------------------------------------------------------------------------------------------------------------------------------------------------------------------------------------------------|---------------------------------------------------|-------------------------------------------------------------------------|--------------------------------------------------------------------------------------------|-------------------------------------------------|---------------------------|-------------------|------|-------------------------------------------------------------|-----|--|
|     | Please check all that apply:                                                                                                                                                                                                                         |                                                   |                                                                         |                                                                                            |                                                 |                           |                   |      |                                                             |     |  |
|     | Ν                                                                                                                                                                                                                                                    | lew Res                                           | sidentia                                                                | I Constr                                                                                   | uction                                          | Building Permit #         |                   |      |                                                             |     |  |
|     | Existing Residential                                                                                                                                                                                                                                 |                                                   |                                                                         |                                                                                            |                                                 | Existing Commercial       |                   |      |                                                             |     |  |
|     | Replace or widen existing:                                                                                                                                                                                                                           |                                                   |                                                                         |                                                                                            |                                                 | 🗌 Driveway 🔲 Sidewalk     |                   |      |                                                             |     |  |
|     | Ľ                                                                                                                                                                                                                                                    |                                                   |                                                                         |                                                                                            |                                                 |                           |                   |      |                                                             |     |  |
| Dri | Driveway Type: Single Double Circular Other                                                                                                                                                                                                          |                                                   |                                                                         |                                                                                            |                                                 |                           |                   |      |                                                             |     |  |
| Dri | ive                                                                                                                                                                                                                                                  | way P                                             | ermit                                                                   | Requir                                                                                     | ements                                          | Checl                     | <u>klist</u>      |      |                                                             |     |  |
|     | A                                                                                                                                                                                                                                                    | current                                           | survey                                                                  |                                                                                            |                                                 |                           |                   |      |                                                             |     |  |
|     | The completed sketch page which applies to your proposal. Choose from the following:                                                                                                                                                                 |                                                   |                                                                         |                                                                                            |                                                 |                           |                   |      |                                                             |     |  |
|     |                                                                                                                                                                                                                                                      | A                                                 | В                                                                       | С                                                                                          | D                                               | Е                         | F                 | G    | G H                                                         |     |  |
|     | <ul> <li>Provide the following information in the blank boxes on the provided sketch:</li> <li>Width of driveway(s) along front property line (property side of sidewalk);</li> <li>Distance from street edge to street side of sidewalk.</li> </ul> |                                                   |                                                                         |                                                                                            |                                                 |                           |                   |      |                                                             | :); |  |
|     | For circular driveways, provide the following additional information:                                                                                                                                                                                |                                                   |                                                                         |                                                                                            |                                                 |                           |                   |      |                                                             |     |  |
|     | <ul> <li>Distance between the two proposed driveways along the front property lin</li> <li>Distance from the sidewalk to the inside edge of the curved portion of the driveway;</li> <li>Width of the curved portion of the driveway.</li> </ul>     |                                                   |                                                                         |                                                                                            |                                                 |                           |                   |      |                                                             |     |  |
|     | 0                                                                                                                                                                                                                                                    | Show<br>0<br>0<br>0<br>0<br>0<br>0<br>0<br>0<br>0 | Fire H<br>Gates<br>Utility<br>Stree<br>Trees<br>Wate<br>Traffi<br>Catch | Hydrant/<br>s/Fences<br>Poles/C<br>t Lights<br>t Lights<br>n Meter(<br>c Signs<br>n Basins | Valves<br>s<br>Guy Wire<br>s)/Sewe<br>, Drop Ii | es<br>r Clean<br>nlets, M | out(s)<br>anholes | , ar | onstruction activities:<br>and Yard Drains<br>proposed work |     |  |

#### **General Notes:**

**STANDARDS:** All driveways and sidewalks must be in accordance with the latest Jefferson Parish Department of Public Works Standard Details. The standards can be found online at <u>http://www.jeffparish.net</u> under Engineering Department – *Public Works Standard Details*.

**ELEVATIONS/SLOPES:** Driveway and Sidewalk elevations and slopes are set by ADA Standards and Jefferson Parish Department of Publics Works Standards and enforced by the Jefferson Parish Engineering Department Inspectors. It is the architect, contractor, and/or property owners' responsibility to design slopes and elevations on private property to adequately tie-in to right-of-way requirements.

**UTILITY OFFSET MINIMUM:** No portion of any driveway shall be located within four (4') feet of any fire hydrant, utility poles, drain/catch basin, or any other surface utility within the public right-of-way. The applicant, at his or her expense, may have the surface utility moved or modified, if the public utility agency determines that the move or modification will not detrimentally affect the service.

# **PERMIT INSTRUCTIONS**

- 1. Call for a pre-pour when all driveway aprons and sidewalks are completely formed and pins installed in the expansion joints;
- 2. Allow up to 2 working days for inspections;
- 3. Asphalt streets general rule:
  - a. Engineering Inspector to set elevations;
- 4. Aprons general rules:
  - a. The standard slope may not exceed 5%;
  - b. Aprons and driveway sidewalks must have a 6" depth for residential, 8" for commercial;
  - c. ¾" Pre-molded expansion material must be installed at the concrete curb for the apron;
- 5. Sidewalks general rules:
  - a. If existing sidewalks are to remain, all trip hazards must be eliminated before the final inspection;
  - b. A 5' green space is required between the side property lines at the bottom and top of the sidewalk in the Right of Way;
  - c. Box in all walk ways with expansion joints in sidewalks;
  - d. Sidewalk maximum cross slope is 1/4": 1';
  - e. Sidewalk linear transition maximum slope is 1" : 20" or 5%;
- 6. If applicable, Parish Arborist must investigate the existing condition of trees in the Parish right of way affecting pavement to determine if the tree roots can be grinded. All existing concrete surrounding the tree must be removed before the Parish Arborist will investigate.
- 7. Chain walls must terminate at the property line;
- 8. Any drain inlets in the Right of Way must be protected from sand and debris from entering it during construction;
- 9. Brick pavers, brick mailboxes, and drain pop ups in the Right of Way require a signed waiver. Contact the Department of Engineering Inspections at: (504) 349-5173 for more information;
- 10. All required sod in the right of way must be in place before the final inspection.