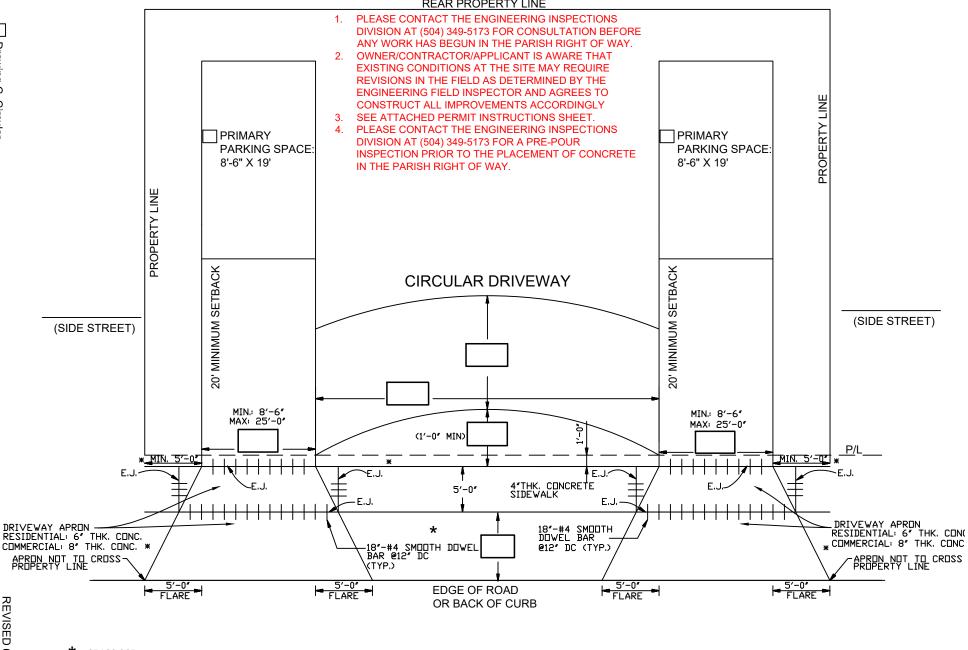

### Description of Work: (Please Complete)

| Ad  | dre                                                                                                                                                                                                                                                  | ess of P                                          | roperty                                                                 | :                                                                                          |                                                 |                           |                   |      |                                                             |     |  |
|-----|------------------------------------------------------------------------------------------------------------------------------------------------------------------------------------------------------------------------------------------------------|---------------------------------------------------|-------------------------------------------------------------------------|--------------------------------------------------------------------------------------------|-------------------------------------------------|---------------------------|-------------------|------|-------------------------------------------------------------|-----|--|
|     | Please check all that apply:                                                                                                                                                                                                                         |                                                   |                                                                         |                                                                                            |                                                 |                           |                   |      |                                                             |     |  |
|     | Ν                                                                                                                                                                                                                                                    | lew Res                                           | sidentia                                                                | I Constr                                                                                   | uction                                          | Building Permit #         |                   |      |                                                             |     |  |
|     | Existing Residential                                                                                                                                                                                                                                 |                                                   |                                                                         |                                                                                            |                                                 | Existing Commercial       |                   |      |                                                             |     |  |
|     | Replace or widen existing:                                                                                                                                                                                                                           |                                                   |                                                                         |                                                                                            |                                                 | 🗌 Driveway 🔲 Sidewalk     |                   |      |                                                             |     |  |
|     | Ľ                                                                                                                                                                                                                                                    |                                                   |                                                                         |                                                                                            |                                                 |                           |                   |      |                                                             |     |  |
| Dri | Driveway Type: Single Double Circular Other                                                                                                                                                                                                          |                                                   |                                                                         |                                                                                            |                                                 |                           |                   |      |                                                             |     |  |
| Dri | ive                                                                                                                                                                                                                                                  | way P                                             | ermit                                                                   | Requir                                                                                     | ements                                          | Checl                     | <u>klist</u>      |      |                                                             |     |  |
|     | A                                                                                                                                                                                                                                                    | current                                           | survey                                                                  |                                                                                            |                                                 |                           |                   |      |                                                             |     |  |
|     | The completed sketch page which applies to your proposal. Choose from the following:                                                                                                                                                                 |                                                   |                                                                         |                                                                                            |                                                 |                           |                   |      |                                                             |     |  |
|     |                                                                                                                                                                                                                                                      | A                                                 | В                                                                       | С                                                                                          | D                                               | Е                         | F                 | G    | G H                                                         |     |  |
|     | <ul> <li>Provide the following information in the blank boxes on the provided sketch:</li> <li>Width of driveway(s) along front property line (property side of sidewalk);</li> <li>Distance from street edge to street side of sidewalk.</li> </ul> |                                                   |                                                                         |                                                                                            |                                                 |                           |                   |      |                                                             | :); |  |
|     | For circular driveways, provide the following additional information:                                                                                                                                                                                |                                                   |                                                                         |                                                                                            |                                                 |                           |                   |      |                                                             |     |  |
|     | <ul> <li>Distance between the two proposed driveways along the front property lin</li> <li>Distance from the sidewalk to the inside edge of the curved portion of the driveway;</li> <li>Width of the curved portion of the driveway.</li> </ul>     |                                                   |                                                                         |                                                                                            |                                                 |                           |                   |      |                                                             |     |  |
|     | 0                                                                                                                                                                                                                                                    | Show<br>0<br>0<br>0<br>0<br>0<br>0<br>0<br>0<br>0 | Fire H<br>Gates<br>Utility<br>Stree<br>Trees<br>Wate<br>Traffi<br>Catch | Hydrant/<br>s/Fences<br>Poles/C<br>t Lights<br>t Lights<br>n Meter(<br>c Signs<br>n Basins | Valves<br>s<br>Guy Wire<br>s)/Sewe<br>, Drop Ii | es<br>r Clean<br>nlets, M | out(s)<br>anholes | , ar | onstruction activities:<br>and Yard Drains<br>proposed work |     |  |

• Property address and bounding street names (nearest cross streets)

#### **General Notes:**

**STANDARDS:** All driveways and sidewalks must be in accordance with the latest Jefferson Parish Department of Public Works Standard Details. The standards can be found online at <u>http://www.jeffparish.net</u> under Engineering Department – *Public Works Standard Details*.

**ELEVATIONS/SLOPES:** Driveway and Sidewalk elevations and slopes are set by ADA Standards and Jefferson Parish Department of Publics Works Standards and enforced by the Jefferson Parish Engineering Department Inspectors. It is the architect, contractor, and/or property owners' responsibility to design slopes and elevations on private property to adequately tie-in to right-of-way requirements.

**UTILITY OFFSET MINIMUM:** No portion of any driveway shall be located within four (4') feet of any fire hydrant, utility poles, drain/catch basin, or any other surface utility within the public right-of-way. The applicant, at his or her expense, may have the surface utility moved or modified, if the public utility agency determines that the move or modification will not detrimentally affect the service.

# **PERMIT INSTRUCTIONS**

- 1. Call for a pre-pour when all driveway aprons and sidewalks are completely formed and pins installed in the expansion joints;
- 2. Allow up to 2 working days for inspections;
- 3. Asphalt streets general rule:
  - a. Engineering Inspector to set elevations;
- 4. Aprons general rules:
  - a. The standard slope may not exceed 5%;
  - b. Aprons and driveway sidewalks must have a 6" depth for residential, 8" for commercial;
  - c. ¾" Pre-molded expansion material must be installed at the concrete curb for the apron;
- 5. Sidewalks general rules:
  - a. If existing sidewalks are to remain, all trip hazards must be eliminated before the final inspection;
  - b. A 5' green space is required between the side property lines at the bottom and top of the sidewalk in the Right of Way;
  - c. Box in all walk ways with expansion joints in sidewalks;
  - d. Sidewalk maximum cross slope is 1/4": 1';
  - e. Sidewalk linear transition maximum slope is 1" : 20" or 5%;
- 6. If applicable, Parish Arborist must investigate the existing condition of trees in the Parish right of way affecting pavement to determine if the tree roots can be grinded. All existing concrete surrounding the tree must be removed before the Parish Arborist will investigate.
- 7. Chain walls must terminate at the property line;
- 8. Any drain inlets in the Right of Way must be protected from sand and debris from entering it during construction;
- 9. Brick pavers, brick mailboxes, and drain pop ups in the Right of Way require a signed waiver. Contact the Department of Engineering Inspections at: (504) 349-5173 for more information;
- 10. All required sod in the right of way must be in place before the final inspection.