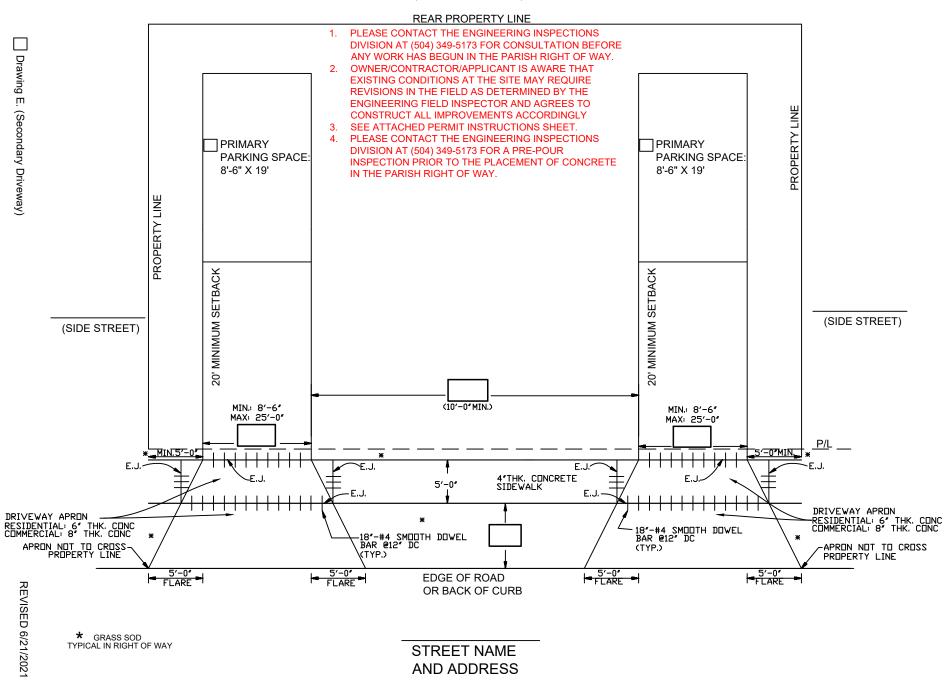

### Description of Work: (Please Complete)

| Ad  | dre                                                                                                                                                                                                                                                  | ess of P                                          | roperty                                                                 | :                                                                                          |                                                 |                           |                   |      |                                                             |     |  |
|-----|------------------------------------------------------------------------------------------------------------------------------------------------------------------------------------------------------------------------------------------------------|---------------------------------------------------|-------------------------------------------------------------------------|--------------------------------------------------------------------------------------------|-------------------------------------------------|---------------------------|-------------------|------|-------------------------------------------------------------|-----|--|
|     | Please check all that apply:                                                                                                                                                                                                                         |                                                   |                                                                         |                                                                                            |                                                 |                           |                   |      |                                                             |     |  |
|     | Ν                                                                                                                                                                                                                                                    | lew Res                                           | sidentia                                                                | I Constr                                                                                   | uction                                          | Building Permit #         |                   |      |                                                             |     |  |
|     | Existing Residential                                                                                                                                                                                                                                 |                                                   |                                                                         |                                                                                            |                                                 | Existing Commercial       |                   |      |                                                             |     |  |
|     | Replace or widen existing:                                                                                                                                                                                                                           |                                                   |                                                                         |                                                                                            |                                                 | 🗌 Driveway 🔲 Sidewalk     |                   |      |                                                             |     |  |
|     | Ľ                                                                                                                                                                                                                                                    |                                                   |                                                                         |                                                                                            |                                                 |                           |                   |      |                                                             |     |  |
| Dri | Driveway Type: Single Double Circular Other                                                                                                                                                                                                          |                                                   |                                                                         |                                                                                            |                                                 |                           |                   |      |                                                             |     |  |
| Dri | ive                                                                                                                                                                                                                                                  | way P                                             | ermit                                                                   | Requir                                                                                     | ements                                          | Checl                     | <u>klist</u>      |      |                                                             |     |  |
|     | A                                                                                                                                                                                                                                                    | current                                           | survey                                                                  |                                                                                            |                                                 |                           |                   |      |                                                             |     |  |
|     | The completed sketch page which applies to your proposal. Choose from the following:                                                                                                                                                                 |                                                   |                                                                         |                                                                                            |                                                 |                           |                   |      |                                                             |     |  |
|     |                                                                                                                                                                                                                                                      | A                                                 | В                                                                       | С                                                                                          | D                                               | Е                         | F                 | G    | G H                                                         |     |  |
|     | <ul> <li>Provide the following information in the blank boxes on the provided sketch:</li> <li>Width of driveway(s) along front property line (property side of sidewalk);</li> <li>Distance from street edge to street side of sidewalk.</li> </ul> |                                                   |                                                                         |                                                                                            |                                                 |                           |                   |      |                                                             | :); |  |
|     | For circular driveways, provide the following additional information:                                                                                                                                                                                |                                                   |                                                                         |                                                                                            |                                                 |                           |                   |      |                                                             |     |  |
|     | <ul> <li>Distance between the two proposed driveways along the front property lin</li> <li>Distance from the sidewalk to the inside edge of the curved portion of the driveway;</li> <li>Width of the curved portion of the driveway.</li> </ul>     |                                                   |                                                                         |                                                                                            |                                                 |                           |                   |      |                                                             |     |  |
|     | 0                                                                                                                                                                                                                                                    | Show<br>0<br>0<br>0<br>0<br>0<br>0<br>0<br>0<br>0 | Fire H<br>Gates<br>Utility<br>Stree<br>Trees<br>Wate<br>Traffi<br>Catch | Hydrant/<br>s/Fences<br>Poles/C<br>t Lights<br>t Lights<br>n Meter(<br>c Signs<br>n Basins | Valves<br>s<br>Guy Wire<br>s)/Sewe<br>, Drop Ii | es<br>r Clean<br>nlets, M | out(s)<br>anholes | , ar | onstruction activities:<br>and Yard Drains<br>proposed work |     |  |

#### **General Notes:**

**STANDARDS:** All driveways and sidewalks must be in accordance with the latest Jefferson Parish Department of Public Works Standard Details. The standards can be found online at <u>http://www.jeffparish.net</u> under Engineering Department – *Public Works Standard Details*.

**ELEVATIONS/SLOPES:** Driveway and Sidewalk elevations and slopes are set by ADA Standards and Jefferson Parish Department of Publics Works Standards and enforced by the Jefferson Parish Engineering Department Inspectors. It is the architect, contractor, and/or property owners' responsibility to design slopes and elevations on private property to adequately tie-in to right-of-way requirements.

**UTILITY OFFSET MINIMUM:** No portion of any driveway shall be located within four (4') feet of any fire hydrant, utility poles, drain/catch basin, or any other surface utility within the public right-of-way. The applicant, at his or her expense, may have the surface utility moved or modified, if the public utility agency determines that the move or modification will not detrimentally affect the service.

# **PERMIT INSTRUCTIONS**

- 1. Call for a pre-pour when all driveway aprons and sidewalks are completely formed and pins installed in the expansion joints;
- 2. Allow up to 2 working days for inspections;
- 3. Asphalt streets general rule:
  - a. Engineering Inspector to set elevations;
- 4. Aprons general rules:
  - a. The standard slope may not exceed 5%;
  - b. Aprons and driveway sidewalks must have a 6" depth for residential, 8" for commercial;
  - c. ¾" Pre-molded expansion material must be installed at the concrete curb for the apron;
- 5. Sidewalks general rules:
  - a. If existing sidewalks are to remain, all trip hazards must be eliminated before the final inspection;
  - b. A 5' green space is required between the side property lines at the bottom and top of the sidewalk in the Right of Way;
  - c. Box in all walk ways with expansion joints in sidewalks;
  - d. Sidewalk maximum cross slope is 1/4": 1';
  - e. Sidewalk linear transition maximum slope is 1" : 20" or 5%;
- 6. If applicable, Parish Arborist must investigate the existing condition of trees in the Parish right of way affecting pavement to determine if the tree roots can be grinded. All existing concrete surrounding the tree must be removed before the Parish Arborist will investigate.
- 7. Chain walls must terminate at the property line;
- 8. Any drain inlets in the Right of Way must be protected from sand and debris from entering it during construction;
- 9. Brick pavers, brick mailboxes, and drain pop ups in the Right of Way require a signed waiver. Contact the Department of Engineering Inspections at: (504) 349-5173 for more information;
- 10. All required sod in the right of way must be in place before the final inspection.