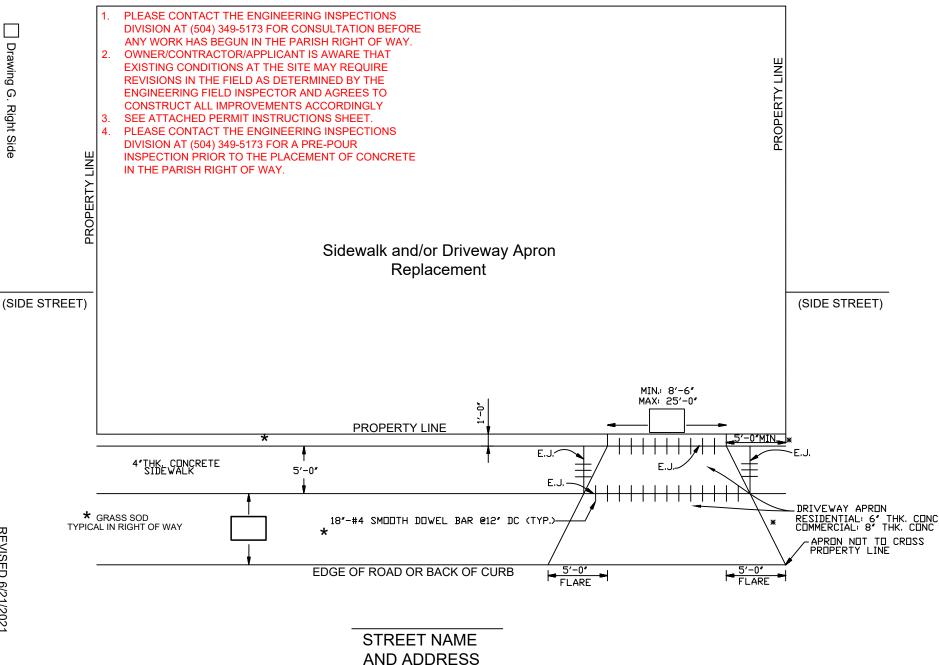

### Description of Work: (Please Complete)

| Ad  | dre                                                                                                                                                                                                                                                  | ess of P                                          | roperty                                                                 | :                                                                                          |                                                 |                           |                   |      |                                                             |     |  |
|-----|------------------------------------------------------------------------------------------------------------------------------------------------------------------------------------------------------------------------------------------------------|---------------------------------------------------|-------------------------------------------------------------------------|--------------------------------------------------------------------------------------------|-------------------------------------------------|---------------------------|-------------------|------|-------------------------------------------------------------|-----|--|
|     | Please check all that apply:                                                                                                                                                                                                                         |                                                   |                                                                         |                                                                                            |                                                 |                           |                   |      |                                                             |     |  |
|     | Ν                                                                                                                                                                                                                                                    | lew Res                                           | sidentia                                                                | I Constr                                                                                   | uction                                          | Building Permit #         |                   |      |                                                             |     |  |
|     | Existing Residential                                                                                                                                                                                                                                 |                                                   |                                                                         |                                                                                            |                                                 | Existing Commercial       |                   |      |                                                             |     |  |
|     | Replace or widen existing:                                                                                                                                                                                                                           |                                                   |                                                                         |                                                                                            |                                                 | 🗌 Driveway 🔲 Sidewalk     |                   |      |                                                             |     |  |
|     | Ľ                                                                                                                                                                                                                                                    |                                                   |                                                                         |                                                                                            |                                                 |                           |                   |      |                                                             |     |  |
| Dri | Driveway Type: Single Double Circular Other                                                                                                                                                                                                          |                                                   |                                                                         |                                                                                            |                                                 |                           |                   |      |                                                             |     |  |
| Dri | ive                                                                                                                                                                                                                                                  | way P                                             | ermit                                                                   | Requir                                                                                     | ements                                          | Checl                     | <u>klist</u>      |      |                                                             |     |  |
|     | A                                                                                                                                                                                                                                                    | current                                           | survey                                                                  |                                                                                            |                                                 |                           |                   |      |                                                             |     |  |
|     | The completed sketch page which applies to your proposal. Choose from the following:                                                                                                                                                                 |                                                   |                                                                         |                                                                                            |                                                 |                           |                   |      |                                                             |     |  |
|     |                                                                                                                                                                                                                                                      | A                                                 | В                                                                       | С                                                                                          | D                                               | Е                         | F                 | G    | G H                                                         |     |  |
|     | <ul> <li>Provide the following information in the blank boxes on the provided sketch:</li> <li>Width of driveway(s) along front property line (property side of sidewalk);</li> <li>Distance from street edge to street side of sidewalk.</li> </ul> |                                                   |                                                                         |                                                                                            |                                                 |                           |                   |      |                                                             | :); |  |
|     | For circular driveways, provide the following additional information:                                                                                                                                                                                |                                                   |                                                                         |                                                                                            |                                                 |                           |                   |      |                                                             |     |  |
|     | <ul> <li>Distance between the two proposed driveways along the front property lin</li> <li>Distance from the sidewalk to the inside edge of the curved portion of the driveway;</li> <li>Width of the curved portion of the driveway.</li> </ul>     |                                                   |                                                                         |                                                                                            |                                                 |                           |                   |      |                                                             |     |  |
|     | 0                                                                                                                                                                                                                                                    | Show<br>0<br>0<br>0<br>0<br>0<br>0<br>0<br>0<br>0 | Fire H<br>Gates<br>Utility<br>Stree<br>Trees<br>Wate<br>Traffi<br>Catch | Hydrant/<br>s/Fences<br>Poles/C<br>t Lights<br>t Lights<br>n Meter(<br>c Signs<br>n Basins | Valves<br>s<br>Guy Wire<br>s)/Sewe<br>, Drop Ii | es<br>r Clean<br>nlets, M | out(s)<br>anholes | , ar | onstruction activities:<br>and Yard Drains<br>proposed work |     |  |

#### **General Notes:**

**STANDARDS:** All driveways and sidewalks must be in accordance with the latest Jefferson Parish Department of Public Works Standard Details. The standards can be found online at <u>http://www.jeffparish.net</u> under Engineering Department – *Public Works Standard Details*.

**ELEVATIONS/SLOPES:** Driveway and Sidewalk elevations and slopes are set by ADA Standards and Jefferson Parish Department of Publics Works Standards and enforced by the Jefferson Parish Engineering Department Inspectors. It is the architect, contractor, and/or property owners' responsibility to design slopes and elevations on private property to adequately tie-in to right-of-way requirements.

**UTILITY OFFSET MINIMUM:** No portion of any driveway shall be located within four (4') feet of any fire hydrant, utility poles, drain/catch basin, or any other surface utility within the public right-of-way. The applicant, at his or her expense, may have the surface utility moved or modified, if the public utility agency determines that the move or modification will not detrimentally affect the service.

# **PERMIT INSTRUCTIONS**

- 1. Call for a pre-pour when all driveway aprons and sidewalks are completely formed and pins installed in the expansion joints;
- 2. Allow up to 2 working days for inspections;
- 3. Asphalt streets general rule:
  - a. Engineering Inspector to set elevations;
- 4. Aprons general rules:
  - a. The standard slope may not exceed 5%;
  - b. Aprons and driveway sidewalks must have a 6" depth for residential, 8" for commercial;
  - c. ¾" Pre-molded expansion material must be installed at the concrete curb for the apron;
- 5. Sidewalks general rules:
  - a. If existing sidewalks are to remain, all trip hazards must be eliminated before the final inspection;
  - b. A 5' green space is required between the side property lines at the bottom and top of the sidewalk in the Right of Way;
  - c. Box in all walk ways with expansion joints in sidewalks;
  - d. Sidewalk maximum cross slope is 1/4": 1';
  - e. Sidewalk linear transition maximum slope is 1" : 20" or 5%;
- 6. If applicable, Parish Arborist must investigate the existing condition of trees in the Parish right of way affecting pavement to determine if the tree roots can be grinded. All existing concrete surrounding the tree must be removed before the Parish Arborist will investigate.
- 7. Chain walls must terminate at the property line;
- 8. Any drain inlets in the Right of Way must be protected from sand and debris from entering it during construction;
- 9. Brick pavers, brick mailboxes, and drain pop ups in the Right of Way require a signed waiver. Contact the Department of Engineering Inspections at: (504) 349-5173 for more information;
- 10. All required sod in the right of way must be in place before the final inspection.