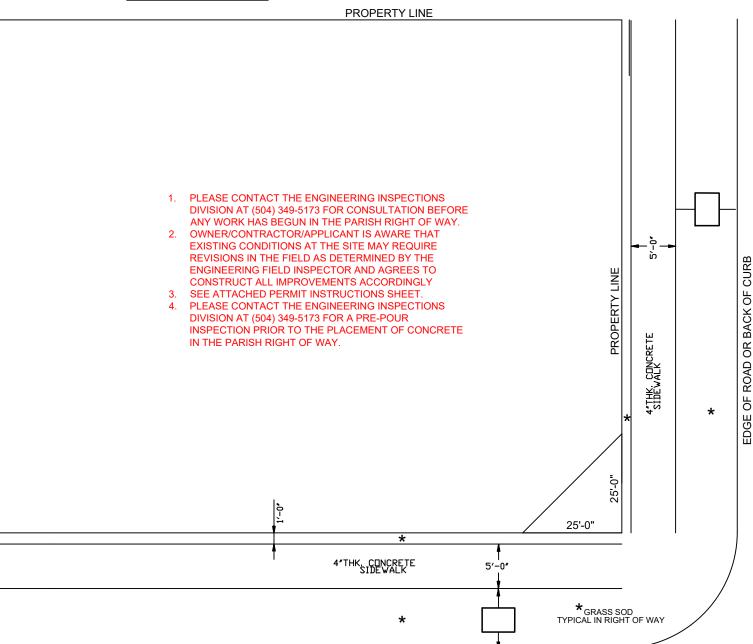

### Description of Work: (Please Complete)

| Ad  | dre                                                                                                                                                                                                                                                  | ess of P                                          | roperty                                                                 | :                                                                                          |                                                 |                           |                   |      |                                                             |     |  |
|-----|------------------------------------------------------------------------------------------------------------------------------------------------------------------------------------------------------------------------------------------------------|---------------------------------------------------|-------------------------------------------------------------------------|--------------------------------------------------------------------------------------------|-------------------------------------------------|---------------------------|-------------------|------|-------------------------------------------------------------|-----|--|
|     | Please check all that apply:                                                                                                                                                                                                                         |                                                   |                                                                         |                                                                                            |                                                 |                           |                   |      |                                                             |     |  |
|     | Ν                                                                                                                                                                                                                                                    | lew Res                                           | sidentia                                                                | I Constr                                                                                   | uction                                          | Building Permit #         |                   |      |                                                             |     |  |
|     | Existing Residential                                                                                                                                                                                                                                 |                                                   |                                                                         |                                                                                            |                                                 | Existing Commercial       |                   |      |                                                             |     |  |
|     | Replace or widen existing:                                                                                                                                                                                                                           |                                                   |                                                                         |                                                                                            |                                                 | 🗌 Driveway 🔲 Sidewalk     |                   |      |                                                             |     |  |
|     | Ľ                                                                                                                                                                                                                                                    |                                                   |                                                                         |                                                                                            |                                                 |                           |                   |      |                                                             |     |  |
| Dri | Driveway Type: Single Double Circular Other                                                                                                                                                                                                          |                                                   |                                                                         |                                                                                            |                                                 |                           |                   |      |                                                             |     |  |
| Dri | ive                                                                                                                                                                                                                                                  | way P                                             | ermit                                                                   | Requir                                                                                     | ements                                          | Checl                     | <u>klist</u>      |      |                                                             |     |  |
|     | A                                                                                                                                                                                                                                                    | current                                           | survey                                                                  |                                                                                            |                                                 |                           |                   |      |                                                             |     |  |
|     | The completed sketch page which applies to your proposal. Choose from the following:                                                                                                                                                                 |                                                   |                                                                         |                                                                                            |                                                 |                           |                   |      |                                                             |     |  |
|     |                                                                                                                                                                                                                                                      | A                                                 | В                                                                       | С                                                                                          | D                                               | Е                         | F                 | G    | G H                                                         |     |  |
|     | <ul> <li>Provide the following information in the blank boxes on the provided sketch:</li> <li>Width of driveway(s) along front property line (property side of sidewalk);</li> <li>Distance from street edge to street side of sidewalk.</li> </ul> |                                                   |                                                                         |                                                                                            |                                                 |                           |                   |      |                                                             | :); |  |
|     | For circular driveways, provide the following additional information:                                                                                                                                                                                |                                                   |                                                                         |                                                                                            |                                                 |                           |                   |      |                                                             |     |  |
|     | <ul> <li>Distance between the two proposed driveways along the front property lin</li> <li>Distance from the sidewalk to the inside edge of the curved portion of the driveway;</li> <li>Width of the curved portion of the driveway.</li> </ul>     |                                                   |                                                                         |                                                                                            |                                                 |                           |                   |      |                                                             |     |  |
|     | 0                                                                                                                                                                                                                                                    | Show<br>0<br>0<br>0<br>0<br>0<br>0<br>0<br>0<br>0 | Fire H<br>Gates<br>Utility<br>Stree<br>Trees<br>Wate<br>Traffi<br>Catch | Hydrant/<br>s/Fences<br>Poles/C<br>t Lights<br>t Lights<br>n Meter(<br>c Signs<br>n Basins | Valves<br>s<br>Guy Wire<br>s)/Sewe<br>, Drop Ii | es<br>r Clean<br>nlets, M | out(s)<br>anholes | , ar | onstruction activities:<br>and Yard Drains<br>proposed work |     |  |

#### **General Notes:**

**STANDARDS:** All driveways and sidewalks must be in accordance with the latest Jefferson Parish Department of Public Works Standard Details. The standards can be found online at <u>http://www.jeffparish.net</u> under Engineering Department – *Public Works Standard Details*.

**ELEVATIONS/SLOPES:** Driveway and Sidewalk elevations and slopes are set by ADA Standards and Jefferson Parish Department of Publics Works Standards and enforced by the Jefferson Parish Engineering Department Inspectors. It is the architect, contractor, and/or property owners' responsibility to design slopes and elevations on private property to adequately tie-in to right-of-way requirements.

**UTILITY OFFSET MINIMUM:** No portion of any driveway shall be located within four (4') feet of any fire hydrant, utility poles, drain/catch basin, or any other surface utility within the public right-of-way. The applicant, at his or her expense, may have the surface utility moved or modified, if the public utility agency determines that the move or modification will not detrimentally affect the service.

# **PERMIT INSTRUCTIONS**

- 1. Call for a pre-pour when all driveway aprons and sidewalks are completely formed and pins installed in the expansion joints;
- 2. Allow up to 2 working days for inspections;
- 3. Asphalt streets general rule:
  - a. Engineering Inspector to set elevations;
- 4. Aprons general rules:
  - a. The standard slope may not exceed 5%;
  - b. Aprons and driveway sidewalks must have a 6" depth for residential, 8" for commercial;
  - c. ¾" Pre-molded expansion material must be installed at the concrete curb for the apron;
- 5. Sidewalks general rules:
  - a. If existing sidewalks are to remain, all trip hazards must be eliminated before the final inspection;
  - b. A 5' green space is required between the side property lines at the bottom and top of the sidewalk in the Right of Way;
  - c. Box in all walk ways with expansion joints in sidewalks;
  - d. Sidewalk maximum cross slope is 1/4": 1';
  - e. Sidewalk linear transition maximum slope is 1" : 20" or 5%;
- 6. If applicable, Parish Arborist must investigate the existing condition of trees in the Parish right of way affecting pavement to determine if the tree roots can be grinded. All existing concrete surrounding the tree must be removed before the Parish Arborist will investigate.
- 7. Chain walls must terminate at the property line;
- 8. Any drain inlets in the Right of Way must be protected from sand and debris from entering it during construction;
- 9. Brick pavers, brick mailboxes, and drain pop ups in the Right of Way require a signed waiver. Contact the Department of Engineering Inspections at: (504) 349-5173 for more information;
- 10. All required sod in the right of way must be in place before the final inspection.