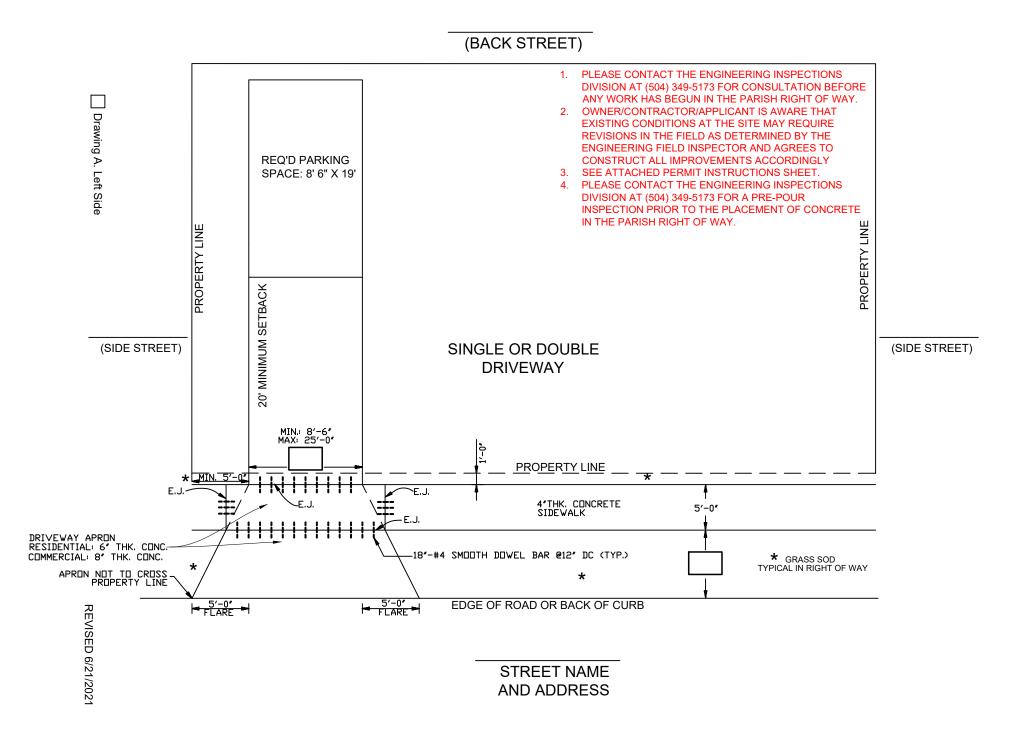

### Description of Work: (Please Complete)

| Ad  | dre                                                                                                                                                                                                                                                  | ess of P                                          | roperty                                                                 | :                                                                                          |                                                 |                           |                   |      |                                                             |     |  |
|-----|------------------------------------------------------------------------------------------------------------------------------------------------------------------------------------------------------------------------------------------------------|---------------------------------------------------|-------------------------------------------------------------------------|--------------------------------------------------------------------------------------------|-------------------------------------------------|---------------------------|-------------------|------|-------------------------------------------------------------|-----|--|
|     | Please check all that apply:                                                                                                                                                                                                                         |                                                   |                                                                         |                                                                                            |                                                 |                           |                   |      |                                                             |     |  |
|     | Ν                                                                                                                                                                                                                                                    | lew Res                                           | sidentia                                                                | I Constr                                                                                   | uction                                          | Building Permit #         |                   |      |                                                             |     |  |
|     | Existing Residential                                                                                                                                                                                                                                 |                                                   |                                                                         |                                                                                            |                                                 | Existing Commercial       |                   |      |                                                             |     |  |
|     | Replace or widen existing:                                                                                                                                                                                                                           |                                                   |                                                                         |                                                                                            |                                                 | 🗌 Driveway 🔲 Sidewalk     |                   |      |                                                             |     |  |
|     | Ľ                                                                                                                                                                                                                                                    |                                                   |                                                                         |                                                                                            |                                                 |                           |                   |      |                                                             |     |  |
| Dri | Driveway Type: Single Double Circular Other                                                                                                                                                                                                          |                                                   |                                                                         |                                                                                            |                                                 |                           |                   |      |                                                             |     |  |
| Dri | ive                                                                                                                                                                                                                                                  | way P                                             | ermit                                                                   | Requir                                                                                     | ements                                          | Checl                     | <u>klist</u>      |      |                                                             |     |  |
|     | A                                                                                                                                                                                                                                                    | current                                           | survey                                                                  |                                                                                            |                                                 |                           |                   |      |                                                             |     |  |
|     | The completed sketch page which applies to your proposal. Choose from the following:                                                                                                                                                                 |                                                   |                                                                         |                                                                                            |                                                 |                           |                   |      |                                                             |     |  |
|     |                                                                                                                                                                                                                                                      | A                                                 | В                                                                       | С                                                                                          | D                                               | Е                         | F                 | G    | G H                                                         |     |  |
|     | <ul> <li>Provide the following information in the blank boxes on the provided sketch:</li> <li>Width of driveway(s) along front property line (property side of sidewalk);</li> <li>Distance from street edge to street side of sidewalk.</li> </ul> |                                                   |                                                                         |                                                                                            |                                                 |                           |                   |      |                                                             | :); |  |
|     | For circular driveways, provide the following additional information:                                                                                                                                                                                |                                                   |                                                                         |                                                                                            |                                                 |                           |                   |      |                                                             |     |  |
|     | <ul> <li>Distance between the two proposed driveways along the front property lin</li> <li>Distance from the sidewalk to the inside edge of the curved portion of the driveway;</li> <li>Width of the curved portion of the driveway.</li> </ul>     |                                                   |                                                                         |                                                                                            |                                                 |                           |                   |      |                                                             |     |  |
|     | 0                                                                                                                                                                                                                                                    | Show<br>0<br>0<br>0<br>0<br>0<br>0<br>0<br>0<br>0 | Fire H<br>Gates<br>Utility<br>Stree<br>Trees<br>Wate<br>Traffi<br>Catch | Hydrant/<br>s/Fences<br>Poles/C<br>t Lights<br>t Lights<br>n Meter(<br>c Signs<br>n Basins | Valves<br>s<br>Guy Wire<br>s)/Sewe<br>, Drop Ii | es<br>r Clean<br>nlets, M | out(s)<br>anholes | , ar | onstruction activities:<br>and Yard Drains<br>proposed work |     |  |

• Property address and bounding street names (nearest cross streets)

#### **General Notes:**

**STANDARDS:** All driveways and sidewalks must be in accordance with the latest Jefferson Parish Department of Public Works Standard Details. The standards can be found online at <u>http://www.jeffparish.net</u> under Engineering Department – *Public Works Standard Details*.

**ELEVATIONS/SLOPES:** Driveway and Sidewalk elevations and slopes are set by ADA Standards and Jefferson Parish Department of Publics Works Standards and enforced by the Jefferson Parish Engineering Department Inspectors. It is the architect, contractor, and/or property owners' responsibility to design slopes and elevations on private property to adequately tie-in to right-of-way requirements.

**UTILITY OFFSET MINIMUM:** No portion of any driveway shall be located within four (4') feet of any fire hydrant, utility poles, drain/catch basin, or any other surface utility within the public right-of-way. The applicant, at his or her expense, may have the surface utility moved or modified, if the public utility agency determines that the move or modification will not detrimentally affect the service.

# **PERMIT INSTRUCTIONS**

- 1. Call for a pre-pour when all driveway aprons and sidewalks are completely formed and pins installed in the expansion joints;
- 2. Allow up to 2 working days for inspections;
- 3. Asphalt streets general rule:
  - a. Engineering Inspector to set elevations;
- 4. Aprons general rules:
  - a. The standard slope may not exceed 5%;
  - b. Aprons and driveway sidewalks must have a 6" depth for residential, 8" for commercial;
  - c. ¾" Pre-molded expansion material must be installed at the concrete curb for the apron;
- 5. Sidewalks general rules:
  - a. If existing sidewalks are to remain, all trip hazards must be eliminated before the final inspection;
  - b. A 5' green space is required between the side property lines at the bottom and top of the sidewalk in the Right of Way;
  - c. Box in all walk ways with expansion joints in sidewalks;
  - d. Sidewalk maximum cross slope is 1/4": 1';
  - e. Sidewalk linear transition maximum slope is 1" : 20" or 5%;
- 6. If applicable, Parish Arborist must investigate the existing condition of trees in the Parish right of way affecting pavement to determine if the tree roots can be grinded. All existing concrete surrounding the tree must be removed before the Parish Arborist will investigate.
- 7. Chain walls must terminate at the property line;
- 8. Any drain inlets in the Right of Way must be protected from sand and debris from entering it during construction;
- 9. Brick pavers, brick mailboxes, and drain pop ups in the Right of Way require a signed waiver. Contact the Department of Engineering Inspections at: (504) 349-5173 for more information;
- 10. All required sod in the right of way must be in place before the final inspection.