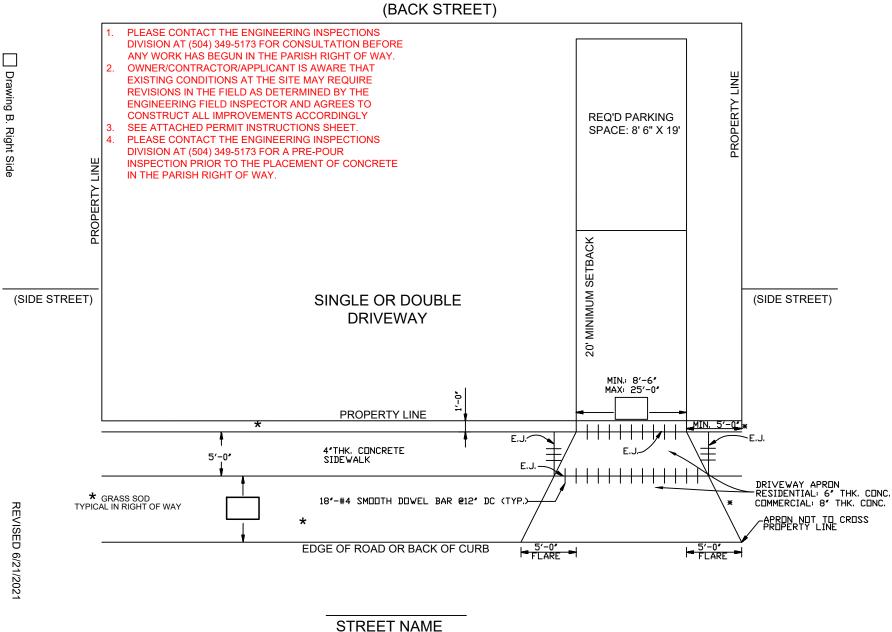

### Description of Work: (Please Complete)

| Ad  | dre                                                                                                                                                                                                                                                  | ess of P                                          | roperty                                                                 | :                                                                                          |                                                 |                           |                   |      |                                                             |     |  |
|-----|------------------------------------------------------------------------------------------------------------------------------------------------------------------------------------------------------------------------------------------------------|---------------------------------------------------|-------------------------------------------------------------------------|--------------------------------------------------------------------------------------------|-------------------------------------------------|---------------------------|-------------------|------|-------------------------------------------------------------|-----|--|
|     | Please check all that apply:                                                                                                                                                                                                                         |                                                   |                                                                         |                                                                                            |                                                 |                           |                   |      |                                                             |     |  |
|     | Ν                                                                                                                                                                                                                                                    | lew Res                                           | sidentia                                                                | I Constr                                                                                   | uction                                          | Building Permit #         |                   |      |                                                             |     |  |
|     | Existing Residential                                                                                                                                                                                                                                 |                                                   |                                                                         |                                                                                            |                                                 | Existing Commercial       |                   |      |                                                             |     |  |
|     | Replace or widen existing:                                                                                                                                                                                                                           |                                                   |                                                                         |                                                                                            |                                                 | 🗌 Driveway 🔲 Sidewalk     |                   |      |                                                             |     |  |
|     | Ľ                                                                                                                                                                                                                                                    |                                                   |                                                                         |                                                                                            |                                                 |                           |                   |      |                                                             |     |  |
| Dri | Driveway Type: Single Double Circular Other                                                                                                                                                                                                          |                                                   |                                                                         |                                                                                            |                                                 |                           |                   |      |                                                             |     |  |
| Dri | ive                                                                                                                                                                                                                                                  | way P                                             | ermit                                                                   | Requir                                                                                     | ements                                          | Checl                     | <u>klist</u>      |      |                                                             |     |  |
|     | A                                                                                                                                                                                                                                                    | current                                           | survey                                                                  |                                                                                            |                                                 |                           |                   |      |                                                             |     |  |
|     | The completed sketch page which applies to your proposal. Choose from the following:                                                                                                                                                                 |                                                   |                                                                         |                                                                                            |                                                 |                           |                   |      |                                                             |     |  |
|     |                                                                                                                                                                                                                                                      | A                                                 | В                                                                       | С                                                                                          | D                                               | Е                         | F                 | G    | G H                                                         |     |  |
|     | <ul> <li>Provide the following information in the blank boxes on the provided sketch:</li> <li>Width of driveway(s) along front property line (property side of sidewalk);</li> <li>Distance from street edge to street side of sidewalk.</li> </ul> |                                                   |                                                                         |                                                                                            |                                                 |                           |                   |      |                                                             | :); |  |
|     | For circular driveways, provide the following additional information:                                                                                                                                                                                |                                                   |                                                                         |                                                                                            |                                                 |                           |                   |      |                                                             |     |  |
|     | <ul> <li>Distance between the two proposed driveways along the front property lin</li> <li>Distance from the sidewalk to the inside edge of the curved portion of the driveway;</li> <li>Width of the curved portion of the driveway.</li> </ul>     |                                                   |                                                                         |                                                                                            |                                                 |                           |                   |      |                                                             |     |  |
|     | 0                                                                                                                                                                                                                                                    | Show<br>0<br>0<br>0<br>0<br>0<br>0<br>0<br>0<br>0 | Fire H<br>Gates<br>Utility<br>Stree<br>Trees<br>Wate<br>Traffi<br>Catch | Hydrant/<br>s/Fences<br>Poles/C<br>t Lights<br>t Lights<br>n Meter(<br>c Signs<br>n Basins | Valves<br>s<br>Guy Wire<br>s)/Sewe<br>, Drop Ii | es<br>r Clean<br>nlets, M | out(s)<br>anholes | , ar | onstruction activities:<br>and Yard Drains<br>proposed work |     |  |

• Property address and bounding street names (nearest cross streets)

#### **General Notes:**

**STANDARDS:** All driveways and sidewalks must be in accordance with the latest Jefferson Parish Department of Public Works Standard Details. The standards can be found online at <u>http://www.jeffparish.net</u> under Engineering Department – *Public Works Standard Details*.

**ELEVATIONS/SLOPES:** Driveway and Sidewalk elevations and slopes are set by ADA Standards and Jefferson Parish Department of Publics Works Standards and enforced by the Jefferson Parish Engineering Department Inspectors. It is the architect, contractor, and/or property owners' responsibility to design slopes and elevations on private property to adequately tie-in to right-of-way requirements.

**UTILITY OFFSET MINIMUM:** No portion of any driveway shall be located within four (4') feet of any fire hydrant, utility poles, drain/catch basin, or any other surface utility within the public right-of-way. The applicant, at his or her expense, may have the surface utility moved or modified, if the public utility agency determines that the move or modification will not detrimentally affect the service.

# **PERMIT INSTRUCTIONS**

- 1. Call for a pre-pour when all driveway aprons and sidewalks are completely formed and pins installed in the expansion joints;
- 2. Allow up to 2 working days for inspections;
- 3. Asphalt streets general rule:
  - a. Engineering Inspector to set elevations;
- 4. Aprons general rules:
  - a. The standard slope may not exceed 5%;
  - b. Aprons and driveway sidewalks must have a 6" depth for residential, 8" for commercial;
  - c. ¾" Pre-molded expansion material must be installed at the concrete curb for the apron;
- 5. Sidewalks general rules:
  - a. If existing sidewalks are to remain, all trip hazards must be eliminated before the final inspection;
  - b. A 5' green space is required between the side property lines at the bottom and top of the sidewalk in the Right of Way;
  - c. Box in all walk ways with expansion joints in sidewalks;
  - d. Sidewalk maximum cross slope is 1/4": 1';
  - e. Sidewalk linear transition maximum slope is 1" : 20" or 5%;
- 6. If applicable, Parish Arborist must investigate the existing condition of trees in the Parish right of way affecting pavement to determine if the tree roots can be grinded. All existing concrete surrounding the tree must be removed before the Parish Arborist will investigate.
- 7. Chain walls must terminate at the property line;
- 8. Any drain inlets in the Right of Way must be protected from sand and debris from entering it during construction;
- 9. Brick pavers, brick mailboxes, and drain pop ups in the Right of Way require a signed waiver. Contact the Department of Engineering Inspections at: (504) 349-5173 for more information;
- 10. All required sod in the right of way must be in place before the final inspection.