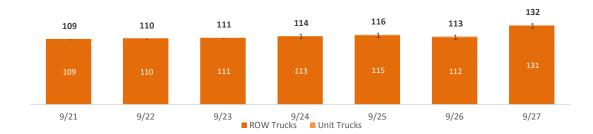

## Right of Way (ROW) Collection Detail

Monday, September 27, 2021

|                                | Daily Co     | Daily Collection |              | Project to Date |  |
|--------------------------------|--------------|------------------|--------------|-----------------|--|
| Debris Type                    | <u>Loads</u> | <u>CY</u>        | <u>Loads</u> | <u>CY</u>       |  |
| Construction & Demolition (CD) | 131          | 7,091            | 1,059        | 58,895          |  |
| Mulch                          | 15           | 1,392            | 187          | 16,652          |  |
| Beach Sand                     | 9            | 197              | 322          | 6,878           |  |
| Vegetation                     | 633          | 30,097           | 10,634       | 512,398         |  |
|                                | 788          | 38,777           | 12,202       | 594,823         |  |

## **Unit Rate Debris Collection Statistics**

Monday, September 27, 2021

|               | Daily Collection | Project to Date<br><u>Units</u><br>- |  |
|---------------|------------------|--------------------------------------|--|
| Debris Type   | <u>Units</u>     |                                      |  |
| Hanging Limbs | -                |                                      |  |
| Leaning Trees | -                | 1                                    |  |
| Dirty Sand    | 11               | 35                                   |  |
| TBD           | -                | -                                    |  |