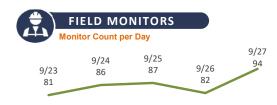

## **DAILY DEBRIS COLLECTION REPORT**

Daily Report For: 9/27/2021

Client: Jefferson Parish, Louisiana

 ${\it Mission/Event:} \ \ {\bf Hurricane} \ \ {\bf Ida} \ \ ({\bf DR-4611-LA}) \ \ {\bf Debris} \ \ {\bf Removal}$ 

Debris Hauler: DRC Emergency Services
Report Generated On: 9/28/2021



### **DAILY SUMMARY**

Monday, September 27, 2021

| Total Loads Collected: | 764 |
|------------------------|-----|
| Average Load by CY:    | 51  |
| Minimum Load by CY:    | 13  |
| Maximum Load by CY:    | 76  |
| Average Load Call %:   | 73% |

Hanging Limbs: Leaning Trees (All): 11



Monday, September 27, 2021

| Days from Debris Removal Start:         | 22 |
|-----------------------------------------|----|
| Days from FEMA Disaster Incident Start: | 33 |



#### **ROW HAUL TREND**

Cubic Yards (CY) per Day

| 35,914 | 34,107 | 35,146 | 34,756 | 41,148 | 36,019 | 38,580 |
|--------|--------|--------|--------|--------|--------|--------|
| 9/21   | 9/22   | 9/23   | 9/24   | 9/25   | 9/26   | 9/27   |



9/21 9/22 9/23 9/24 9/25 9/26 9/27 - - - - - - - - - - - - - -







# **DAILY DEBRIS COLLECTION REPORT**

Daily Report For: 9/27/2021

Client: Jefferson Parish, Louisiana

Mission/Event: Hurricane Ida (DR-4611-LA) Debris Removal
Debris Hauler: DRC Emergency Services

Report Generated On: 9/28/2021

## Right of Way (ROW) Collection Detail

Monday, September 27, 2021